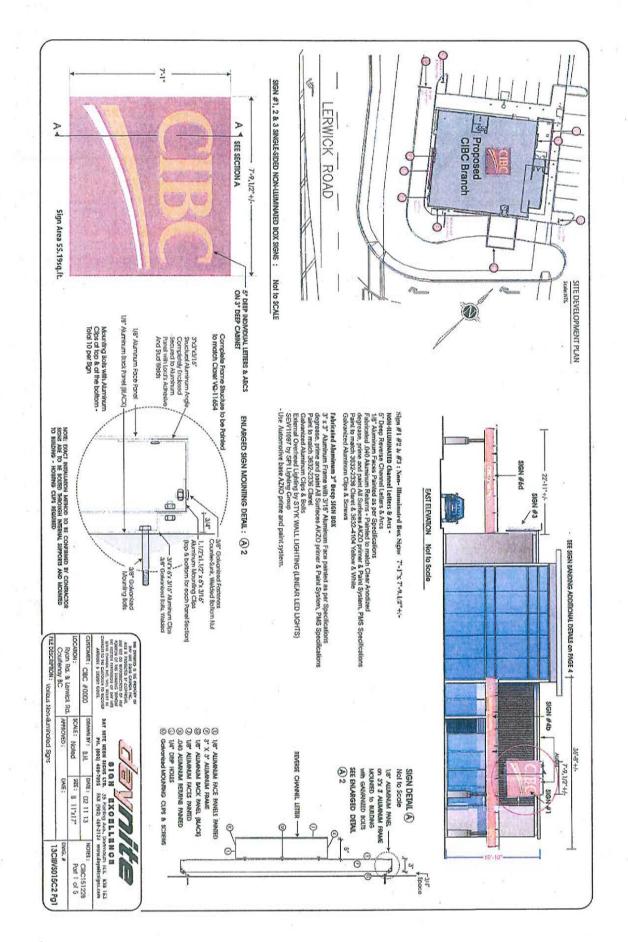

# **BACKGROUND:**

CIBC has opened a new branch at the Crown Isle Shopping Centre located at the intersection of Lerwick and Ryan Roads. A sign permit has been issued for the smaller secondary signs which have been installed. This development variance permit application applies to the three primary "CIBC" signs located on the south, east and west building facades.

A map showing the location of the property is included as *Attachment No.1;* drawings of the proposed signs are included as *Attachment No.2*.

#### **DISCUSSION:**

Council issued a development permit (DP) for the form and character of the CIBC building in May 2012. The applicant chose not to include signage as part of the DP at that time as the signage details had not been finalized and the notification process for the sign variance would have delayed the construction process. However, the DP drawings did show potential building signage for illustration purposes. The three proposed "CIBC" signs are consistent with these drawings and conform to the development permit condition that the signs must be indirectly illuminated or non-illuminated. Details of the sign location, size, materials and lighting methods are found in *Attachment No. 2.* 

The applicant is requesting the following variances to the City of Courtenay Sign Bylaw:

- Section 4.12 To increase the maximum number of signs per business premise frontage from three to four; and
- Section 6.4.4 To increase the maximum height of a fascia sign from 1.0 metres to 2.2 metres.

# Attachment No.1

| Applicant:                                       | Priority Permits                 |                            |
|--------------------------------------------------|----------------------------------|----------------------------|
| Location:                                        | 444 Lerwick (CIBC)               |                            |
| Legal Description:                               | Lot 1, Block 72, Comox District, | Plan VIP81206              |
| Sign Bylaw: Fascia Signs                         | Permitted                        | Proposed                   |
| Number of Signs per<br>Business Premise Frontage | Three                            | Four                       |
| Total Sign Area                                  | 20% to max. of 9.0 $m^2$         | < 6.0%, 6.7 m <sup>2</sup> |
| Sign Height                                      | 1.0 m                            | 2.2 m                      |