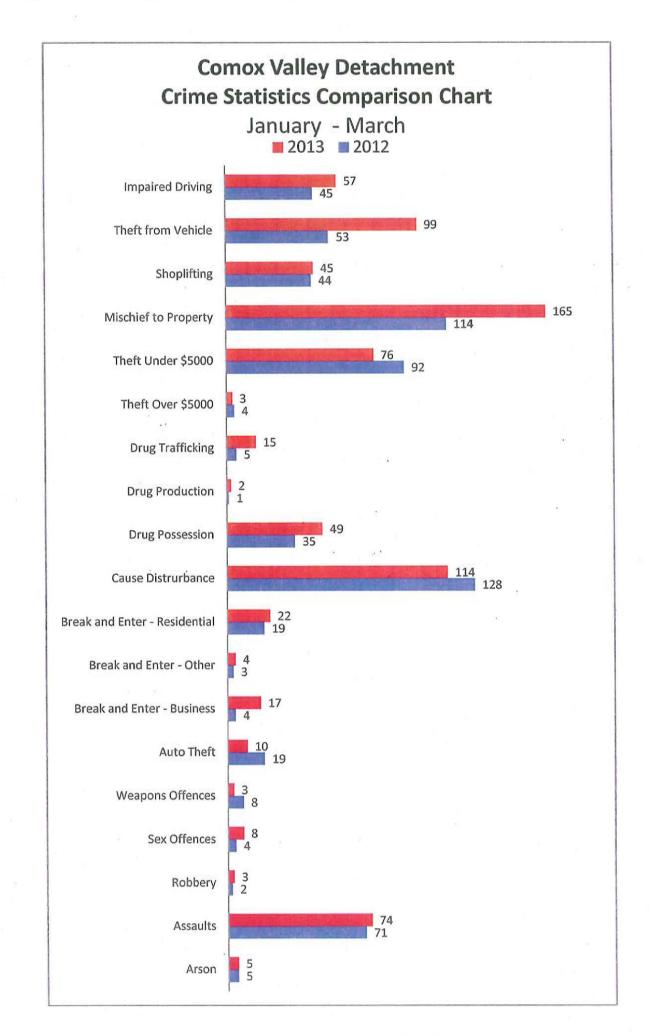

inues to be accidents at major intersections in the Comox Valley. The detachment continues to recognize that motor vehicle incidents are an on going concern in the community and the detachment members will continue to focus on enforcement



activities in this area in order to help reduce the number of collisions.

Going forward in 2013 the detachment will continue to focus on issues dealing with area youth, as well as a continued focus on traffic issues, property offences such as break and enters and lastly organized crime type offences such as marihuana grow operations.

Should you wish to discuss this report or any other matter, please feel free to contact me.

Kindest Regards,

AB. McBONALD), Inspector Officer in Charge Comox Valley RCMP Detachment

anada

RCMP GRC 2823 (2002-11) WPT



Minister of the Environment



Ministre de l'Environnement

Ottawa, Canada K1A 0H3

## APR 1-9 2013

Mr. John Ward Director Legislative Services Department The Corporation of the City of Courtenay 830 Cliffe Avenue Courtenay BC V9N 2J7

FLGENVET aug 2 9 7013 CITY OF COUSTENAY

Dear Mr. Ward:

Thank you for your letter of February 6, 2013, concerning the Raven Underground Coal Project (the Project) proposed by Compliance Coal Corporation (the proponent).

As you are likely aware, the *Canadian Environmental Assessment Act, 2012* (CEAA 2012) and associated regulations came into force on July 6, 2012. Under the transitional provisions of CEAA 2012, the Project continues to be assessed as a comprehensive study in accordance with regulated timelines, as if the former Canadian Environmental As