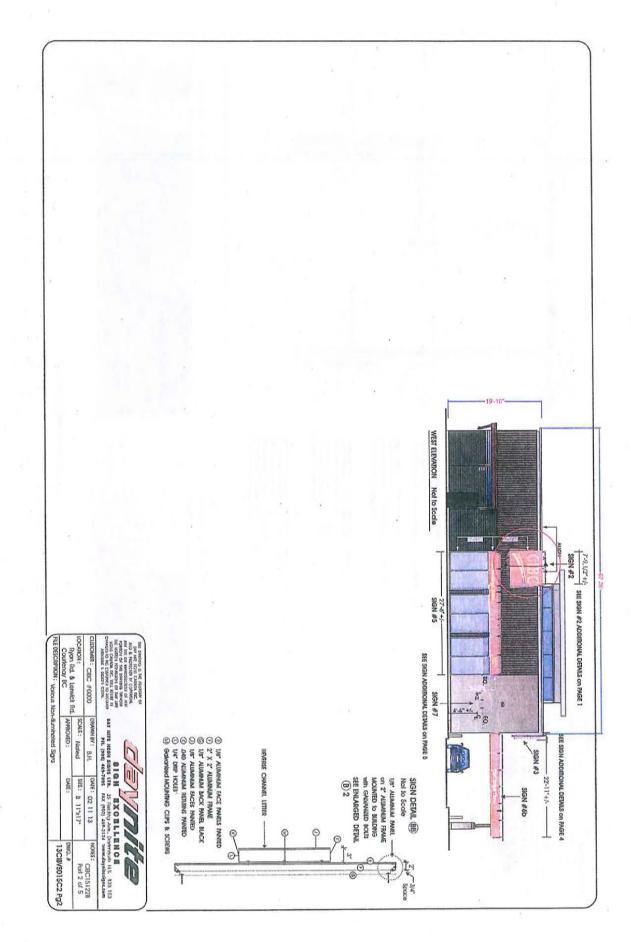

# **BACKGROUND:**

CIBC has opened a new branch at the Crown Isle Shopping Centre located at the intersection of Lerwick and Ryan Roads. A sign permit has been issued for the smaller secondary signs which have been installed. This development variance permit application applies to the three primary "CIBC" signs located on the south, east and west building facades.

A map showing the location of the property is included as *Attachment No.1;* drawings of the proposed signs are included as *Attachment No.2*.

#### **DISCUSSION:**

Council issued a development permit (DP) for the form and character of the CIBC building in May 2012. The applicant chose not to include signage as part of the DP at that time as the signage details had not been finalized and the notification process for the sign variance would have delayed the construction process. However, the DP drawings did show potential building signage for illustration purposes. The three proposed "CIBC" signs are consistent with these drawings and conform to the development permit condition that the signs must be indirectly illuminated or non-illuminated. Details of the sign location, size, materials and lighting methods are found in *Attachment No. 2.* 

The applicant is requesting the following variances to the City of Courtenay Sign Bylaw:

- Section 4.12 To increase the maximum number of signs per business premise frontage from three to four; and
- Section 6.4.4 To increase the maximum height of a fascia sign from 1.0 metres to 2.2 metres.

While the applicant is requesting variances to the height and number of signs, the proposed signs plus the existing signs are less than the maximum total allowable sign area per building face and the sign design complements the building architecture and scale of the building. Accordingly, staff support the proposed variances.

# Attachment No.1

| Applicant:                                       | Priority Permits                 |                            |
|--------------------------------------------------|----------------------------------|----------------------------|
| Location:                                        | 444 Lerwick (CIBC)               |                            |
| Legal Description:                               | Lot 1, Block 72, Comox District, | Plan VIP81206              |
| Sign Bylaw: Fascia Signs                         | Permitted                        | Proposed                   |
| Number of Signs per<br>Business Premise Frontage | Three                            | Four                       |
| Total Sign Area                                  | 20% to max. of 9.0 $m^2$         | < 6.0%, 6.7 m <sup>2</sup> |
| Sign Height                                      | 1.0 m                            | 2.2 m                      |