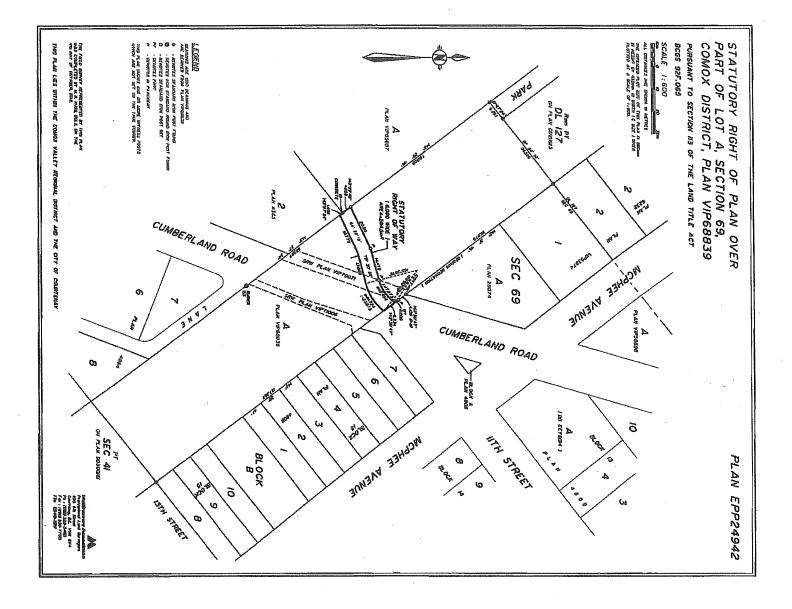

### Attachment No. 3

CITY OF COURTENAN

P9

A public information meeting was held in the Copper Room at the Crown Isle Resort Clubhouse on March 28, 2013 from 6:00 - 7:00 PM.

The meeting was attended by a small group of residents (attendee lists attached) that were informed through a letter that was sent directly to a list of individual addresses provided by the City of Courtenay. A large billboard was also erected at the end of the existing Crown Isle Drive roadway.

#### **PURPOSE:**

To approve the Statutory Right of Way between the City and Island Corridor Foundation and to authorize the Mayor and Director of Legislative Services to sign the Statutory Right of Way over Part of Lot A, Section 42 and District lots 82, 86 and 169, Comox District, and Section 33, Township 11, Nelson District, Plan 68811, for the municipal infrastructure located within the Island Corridor Foundation land at Beachwood Road in South Courtenay.

#### **BACKGROUND:**

All legal documents are to be presented, on an individual basis, to Council, and the Mayor and Director of Legislative Services authorized to sign the Documents.

In conjunction with the Buckstone Development, City owned infrastructure was installed within the Beachwood Road – road allowance owned by the City and Ministry of Transportation and also under the E & N Railway owned by Island Corridor Foundation.

#### **DISCUSSION:**

The owner of the E&N Railway, Island Corridor Foundation no longer issues "permits" for Municipal infrastructure located within its land. Each infrastructure crossing of the railway now requires a Statutory Right of Way.

The terms of the Statutory Right of Way agreement detail that the City is required to provide 'commercial general liability insurance' to Island Corridor Foundation.

A copy of the Statutory Right of Way document and a site reference plan are attached.