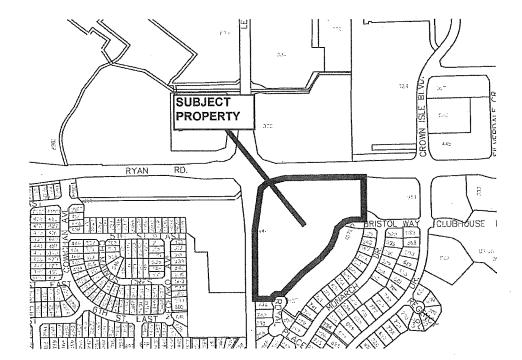

# **BACKGROUND:**

CIBC has opened a new branch at the Crown Isle Shopping Centre located at the intersection of Lerwick and Ryan Roads. A sign permit has been issued for the smaller secondary signs which have been installed. This development variance permit application applies to the three primary "CIBC" signs located on the south, east and west building facades.

A map showing the location of the property is included as *Attachment No.1;* drawings of the proposed signs are included as *Attachment No.2*.