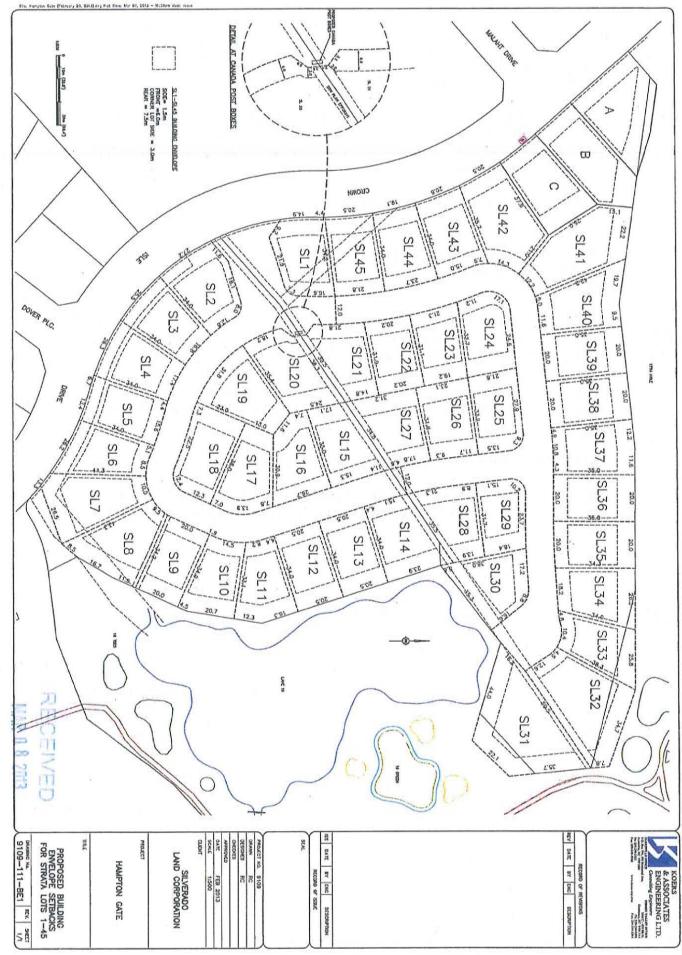

a) The variance only applies to proposed strata lots 1-45 as outlined in Attachment No. 3

#### **DISCUSSION:**

While the proposed variance reduces building setbacks it does not directly impact the subdivision process. In this regard, the proposed subdivision under consideration complies with the relevant provisions of the zoning bylaw for minimum lot size and minimum frontage. However, while they meet the minimum lot size of the CD-1B zone, the lots proposed in the bare land strata are slightly smaller than typical Crown Isle lots. The intent of the variance is to reduce setbacks to provide more flexibility in building design by providing a larger building envelope. If the variance is approved, the setbacks will be equivalent to those of the CD-1G zone (Sussex Dr., Cardiff Cr, Birkshire Blvd.).

The purpose of the variance application is to vary the front and rear yard setbacks for each strata lot in the Hampton Gate development (strata lots 1 through 45) from 7.5m to 6.0m and from 9.0m to 7.5m respectively. The lots in this development are slightly smaller than typical lots in Crown Isle, and the reduced setbacks allow for reduced landscaping maintenance for the home owner while still allowing for reasonably sized houses to be constructed. This setback model replicates Area G in Crown Isle, also having 6.0m front yard and 7.5m rear yard setbacks, which has been very desirable and resulted in a very pleasing streetscape.