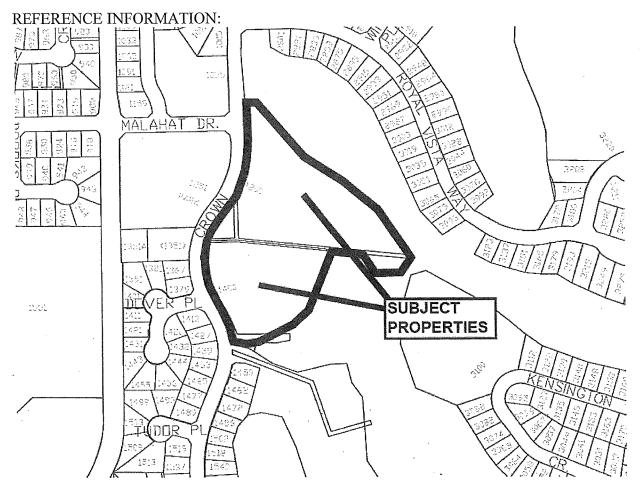

### **BACKGROUND:**

The subject properties are vacant lands zoned Comprehensive Development One B Zone (CD-1B) in the Crown Isle subdivision. This zone permits a variety of uses including single family, duplex and multi residential dwellings. The applicant is currently pursuing a bare land strata subdivision on the properties and has requested the variance to reduce the minimum required front and rear yard setbacks.

The applicant held a public information meeting with regard to the variance on March 28, 2013 that was attended by 13 people. The minutes of the meeting indicate one person expressed concern regarding the impact on the view to the golf course from their home. The applicant indicates they were able to answer this concern.

The City has also received one letter of objection from a neighbouring property owner. The writer indicates they believe the variance will result in more density and traffic and expresses

**FILE #:** 3090-20-1303 **DATE:** April 30, 2013

concern with the safety of the Malahat Drive/Crown Isle Drive intersection. As noted above, the proposed bare land strata subdivision is consistent with the current zoning. Accordingly, the variance is not adding any new density to the area. Staff have also reviewed the intersection of Malahat Drive and Crown Isle Drive with regard to sight lines. The intersection meets City requirements with respect to the intersection design and landscaping treatment.