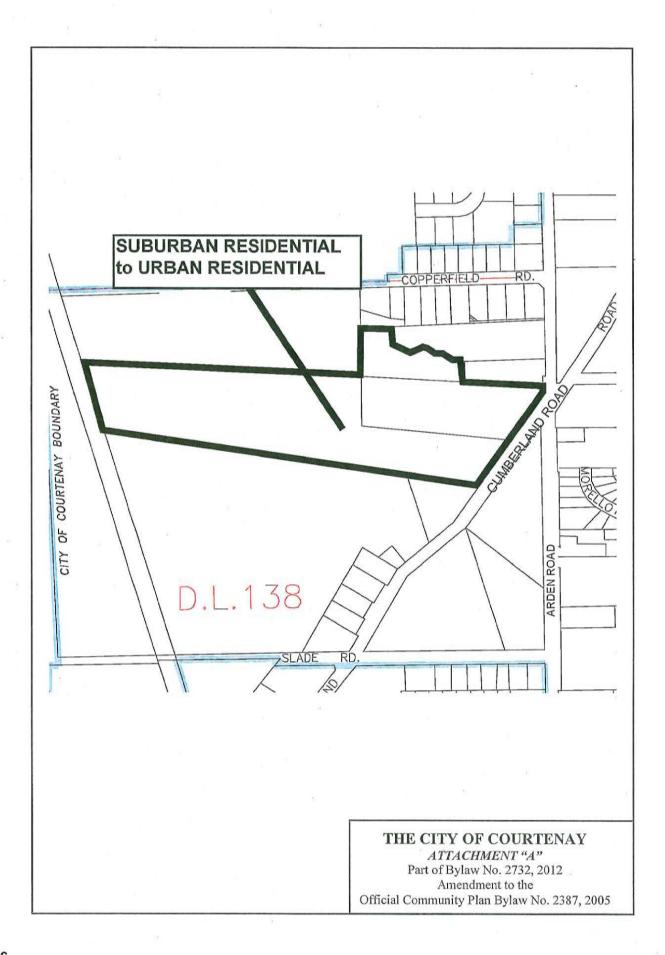

ot 138, Comox District, Plan 14210; Lot 1, District Lot 138, Comox District, Plan 40239 and Lot B, District Lot 138, Comox District, Plan 2607, Except that part in Plan 40239 from "Suburban Residential" to "Urban Residential" as outlined on the plan attached as Attachment "A".

(b) That Map #2, Land Use Plan be amended accordingly.

3. This bylaw shall come into effect upon final adoption hereof.

Read a first time this 19<sup>th</sup> day of November, 2012

Read a second time this 19<sup>th</sup> day of November, 2012

| Considered at a Public Hearing this | day of | , 2012 |
|-------------------------------------|--------|--------|
| Read a third time this              | day of | , 2012 |
| Finally passed and adopted this     | day of | , 2012 |

Mayor

Director of Legislative Services



#### THE CORPORATION OF THE CITY OF COURTENAY

#### **BYLAW NO. 2733**

#### A bylaw to amend Zoning Bylaw No. 2500, 2007

WHEREAS the Council has given due regard to the consideration given in Section 903 of the *Local Government Act*;

NOW THEREFORE the Council of the Corporation of the City of Courtenay in open meeting assembled enacts as follows:

1. This bylaw may be cited for all purposes as "Zoning Amendment Bylaw No. 2733, 2012".

2. That "Zoning Bylaw No. 2500, 2007" be hereby amended as follows:

(a) That "Zoning Bylaw No. 2500, 2007, Division 8, Classification of Zones" be amended by adding Part 49 as follows:

#### <u>Part 49 - Comprehensive Development Twenty-Three Zone (CD-</u> 23) (1921, 1993 Arden Road & 2459 Cumberland Road)

#### 8.49.1 Intent

The CD-23 Zone is intende