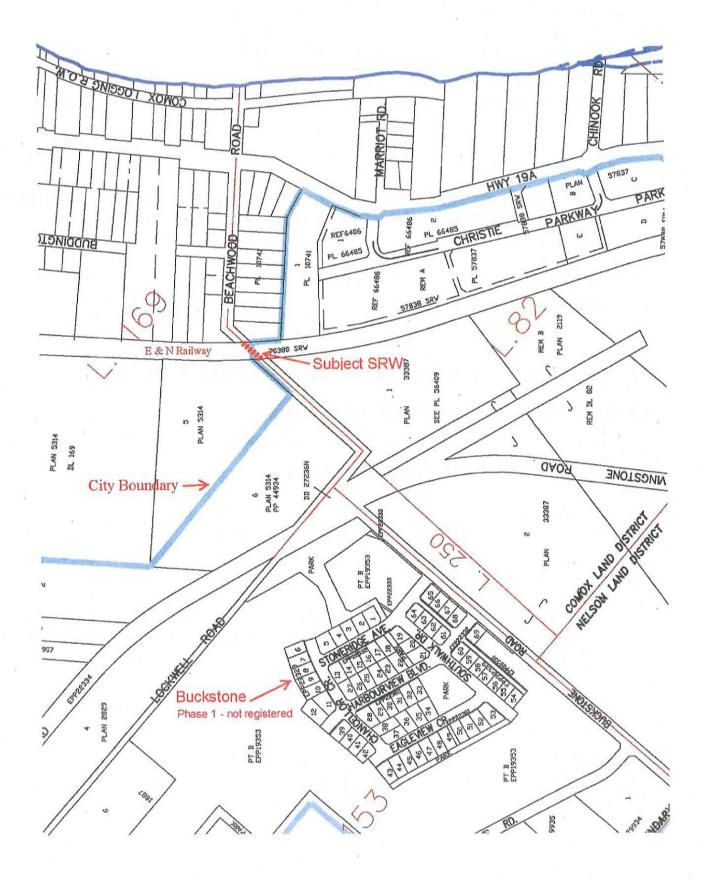

#### **PURPOSE:**

To approve the Statutory Right of Way between the City and Island Corridor Foundation and to authorize the Mayor and Director of Legislative Services to sign the Statutory Right of Way over Part of Lot A, Section 42 and District lots 82, 86 and 169, Comox District, and Section 33, Township 11, Nelson District, Plan 68811, for the municipal infrastructure located within the Island Corridor Foundation land at Beachwood Road in South Courtenay.

#### **BACKGROUND:**

All legal documents are to be presented, on an individual basis, to Council, and the Mayor and Director of Legislative Services authorized to sign the Documents.

In conjunction with the Buckstone Development, City owned infrastructure was installed within the Beachwood Road – road allowance owned by the City and Ministry of Transportation and also under the E & N Railway owned by Island Corridor Foundation.

#### **DISCUSSION:**

The owner of the E&N Railway, Island Corridor Foundation no longer issues "permits" for Municipal infrastructure located within its land. Each infrastructure crossing of the railway now requires a Statutory Right of Way.

The terms of the Statutory Right of Way agreement detail that the City is required to provide 'commercial general liability insurance' to Island Corridor Foundation.

A copy of the Statutory Right of Way document and a site reference plan are attached.