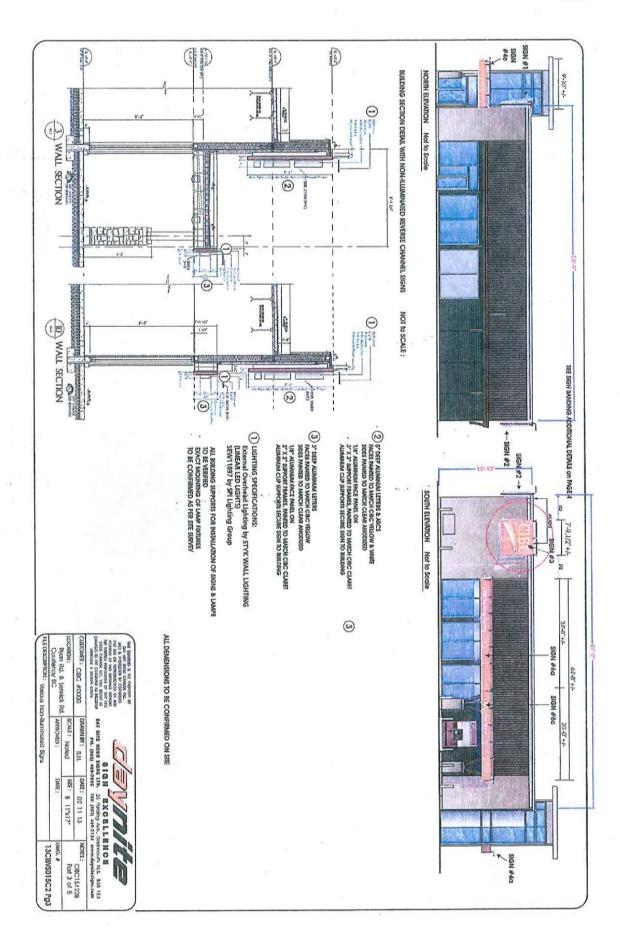

# **BACKGROUND:**

CIBC has opened a new branch at the Crown Isle Shopping Centre located at the intersection of Lerwick and Ryan Roads. A sign permit has been issued for the smaller secondary signs which have been installed. This development variance permit application applies to the three primary "CIBC" signs located on the south, east and west building facades.

A map showing the location of the property is included as *Attachment No.1;* drawings of the proposed signs are included as *Attachment No.2*.

#### **DISCUSSION:**

Council issued a development permit (DP) for the form and character of the CIBC building in May 2012. The applicant chose not to include signage as part of the DP at that time as the signage details had not been finalized and the notification process for the sign variance would have delayed the construction process. However, the DP drawings did show potential building signage for illustration purposes. The three proposed "CIBC" signs are consistent with these drawings and conform to the development permit condition that the signs must be indirectly illuminated or non-illuminated. Details of the sign location, size, materials and lighting methods are found in *Attachment No. 2.* 

The applicant is requesting the following variances to the City of Courtenay Sign Bylaw:

- Section 4.12 To increase the maximum number of signs per business premise frontage from three to four; and
- Section 6.4.4 To increase the maximum height of a fascia sign from 1.0 metres to 2.2 metres.

While the applicant is requesting variances to the height and number of signs, the proposed signs plus the existing signs are less than the maximum total allowable sign area per building face and the sign design complements the building architecture and scale of the building. Accordingly, staff support the proposed variances.

# Attachment No.1

| Applicant:                                       | Priority Permits                 |                            |
|--------------------------------------------------|----------------------------------|----------------------------|
| Location:                                        | 444 Lerwick (CIBC)               |                            |
| Legal Description:                               | Lot 1, Block 72, Comox District, | Plan VIP81206              |
| Sign Bylaw: Fascia Signs                         | Permitted                        | Proposed                   |
| Number of Signs per<br>Business Premise Frontage | Three                            | Four                       |
| Total Sign Area                                  | 20% to max. of 9.0 $m^2$         | < 6.0%, 6.7 m <sup>2</sup> |
| Sign Height                                      | 1.0 m                            | 2.2 m                      |