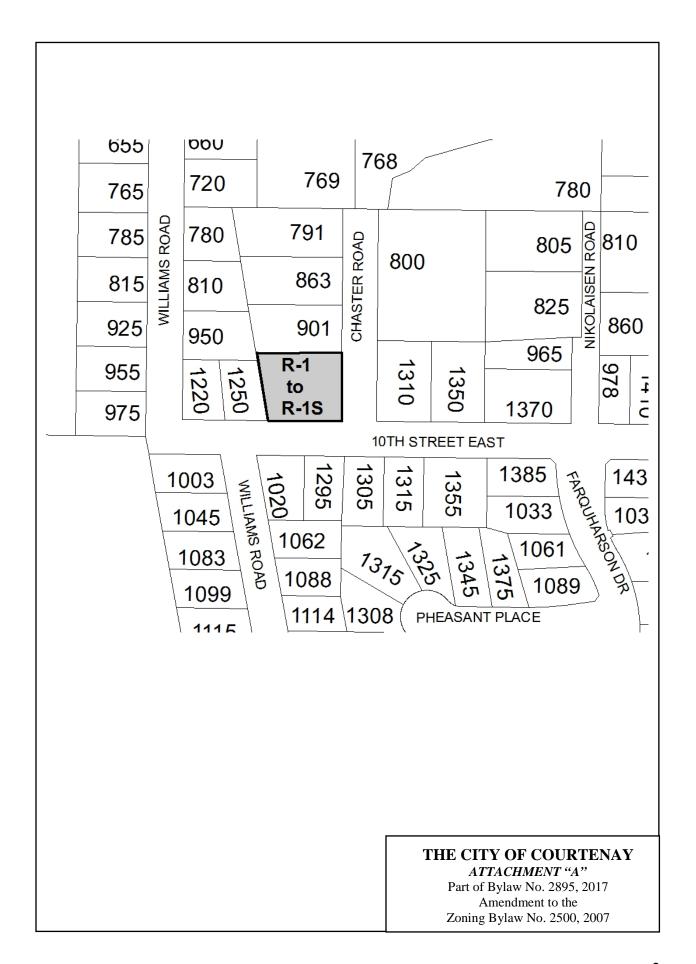

#### For Third Reading and Final Adoption

1. "Zoning Amendment Bylaw No. 2895, 2017" (Rezoning from (R-1) to (R-1S), 1290 – 10<sup>th</sup> Street East)