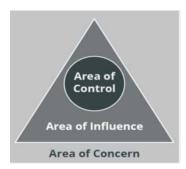

#### Area of Control

The policy, works and programming matters that fall within Council's jurisdictional authority to act.

#### Area of Influence

Matters that fall within shared or agreed jurisdiction between Council and another government or party.

#### Area of Concern

Matters of interest outside Council's jurisdictional authority to act.