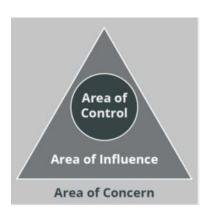

#### Area of Control

The policy, works and programming matters that fall within Council's jurisdictional authority to act.

#### Area of Influence

Matters that fall within shared or agreed jurisdiction between Council and another government or party.

#### Area of Concern

Matters of interest outside Council's jurisdictional authority to act.