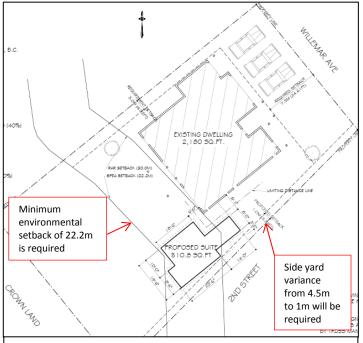

#### 4.00 STAFF REPORTS/PRESENTATIONS

- (a) CAO and Legislative Services
- 1 Leaf Compassion Business Licence
  - (b) Development Services
- 2. Zoning Amendment Bylaw No. 2900 to Allow for a Secondary Detached Dwelling at 191 Willemar Avenue
  - (c) Financial Services
- 47 3. Former Fields Sawmill (Kus Kus Sum) Site
- 4. 2018 2022 Municipal Solid Waste, Recyclables, and Yard Waste Budgets
- 5. Assessment Appeals Reserve

#### For First and Second Reading

75 1. "Zoning Amendment Bylaw No. 2900, 2017" (to Allow for a Secondary Detached Dwelling, 191 Willemar Avenue)