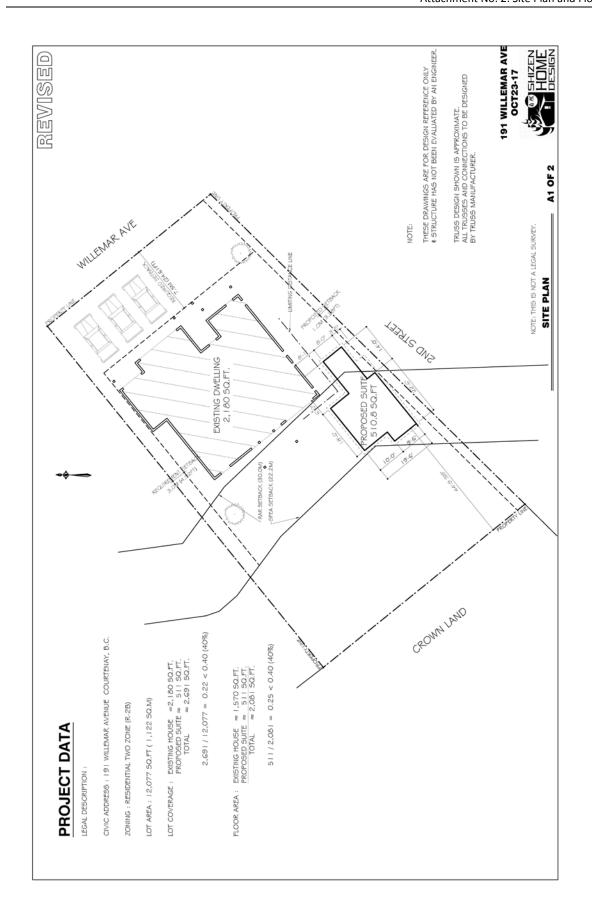

#### 4.00 STAFF REPORTS/PRESENTATIONS

- (a) CAO and Legislative Services
- 1 Leaf Compassion Business Licence
  - (b) Development Services
- 2. Zoning Amendment Bylaw No. 2900 to Allow for a Secondary Detached Dwelling at 191 Willemar Avenue
  - (c) Financial Services
- 47 3. Former Fields Sawmill (Kus Kus Sum) Site
- 4. 2018 2022 Municipal Solid Waste, Recyclables, and Yard Waste Budgets
- 5. Assessment Appeals Reserve

#### For First and Second Reading

75 1. "Zoning Amendment Bylaw No. 2900, 2017" (to Allow for a Secondary Detached Dwelling, 191 Willemar Avenue)