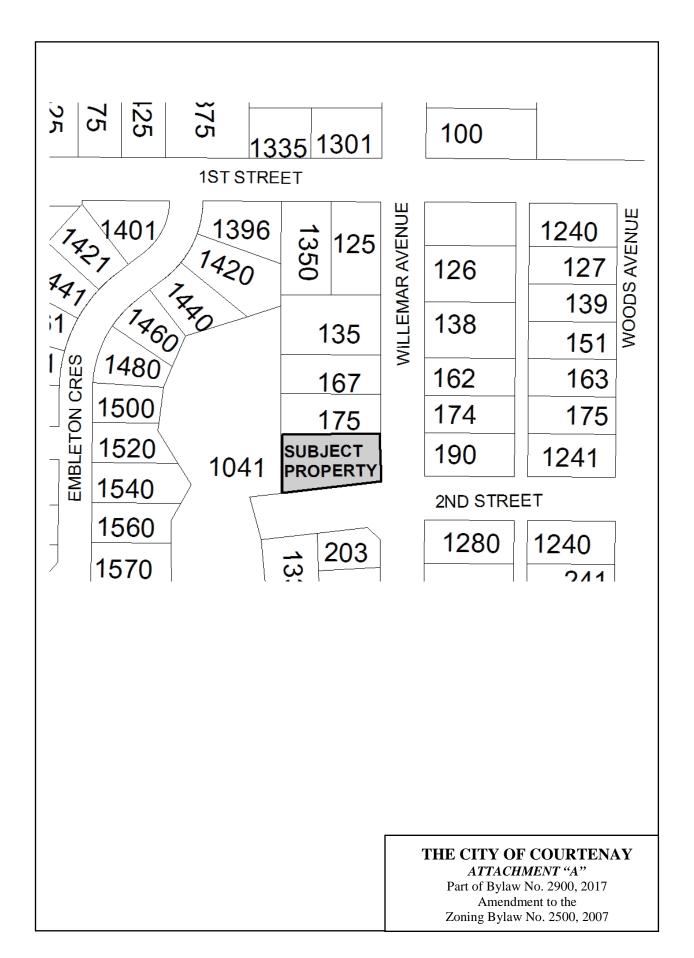

#### 4.00 STAFF REPORTS/PRESENTATIONS

- (a) CAO and Legislative Services
- 1 Leaf Compassion Business Licence
  - (b) Development Services
- 2. Zoning Amendment Bylaw No. 2900 to Allow for a Secondary Detached Dwelling at 191 Willemar Avenue
  - (c) Financial Services
- 47 3. Former Fields Sawmill (Kus Kus Sum) Site
- 4. 2018 2022 Municipal Solid Waste, Recyclables, and Yard Waste Budgets
- 5. Assessment Appeals Reserve

#### For First and Second Reading

75 1. "Zoning Amendment Bylaw No. 2900, 2017" (to Allow for a Secondary Detached Dwelling, 191 Willemar Avenue)