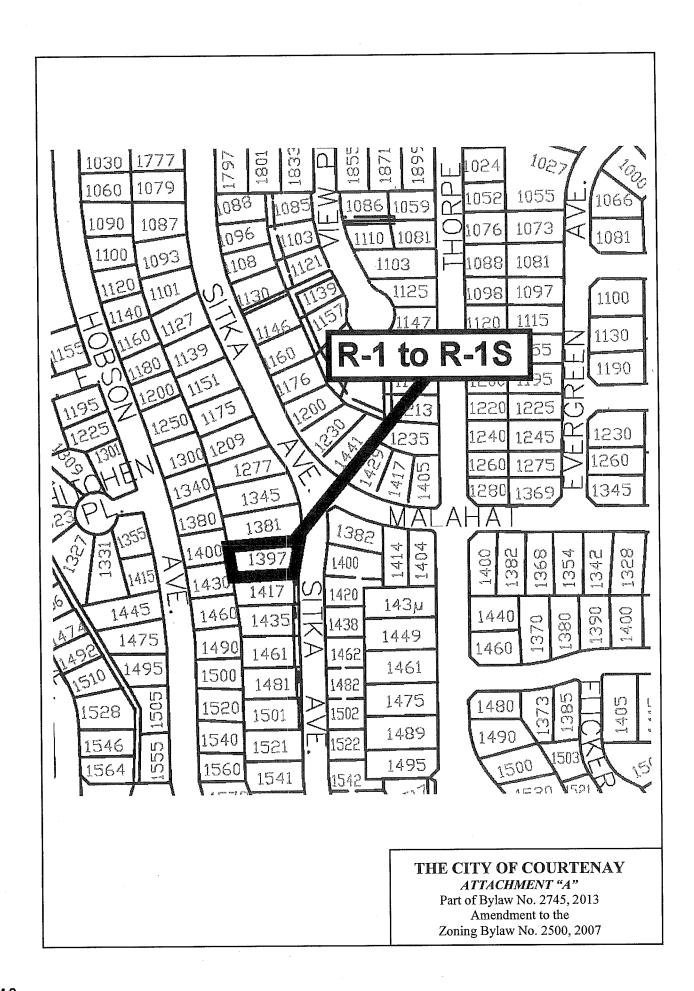

## **For Final Adoption**

1. "Zoning Amendment Bylaw No. 2745, 2013" (to rezone 1397 Sitka Avenue from R-1 to R-1S)