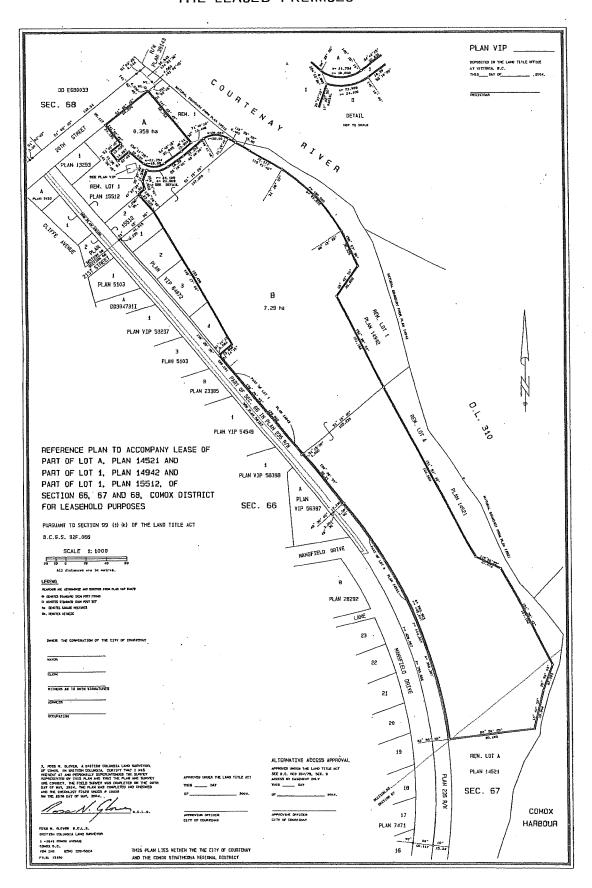

# 1. Premises

The Landlord hereby leases to the Tenant, for the term of this lease upon and subject to the conditions set out below, that portion of the Property identified as "A 0.359 ha" on the reference plan prepared by Ross N. Glover, B.C.L.S. on the 25<sup>th</sup> day of May, 2004 attached as Schedule "A" hereto including that portion of the building on the Property (the "Building") shown on the explanatory plan as prepared by Ross N. Glover, B.C.L.S. on the 25<sup>th</sup> day of May, 2004 attached as Schedule "B" hereto (collectively, the "Premises").

# SCHEDULE 'A'

# THE LEASED PREMISES