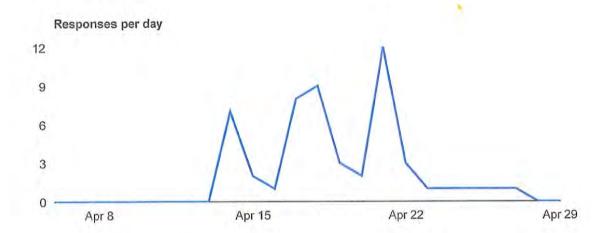

The use of the Citizen Budget communication tool has proven to be worthwhile. In the three weeks since it was launched, the page has been viewed over 170 times, and of these views, 52 citizens have chosen to participate in the survey. In past years, there has been minimal public response to budget information posted via the City's website or to budget open houses provided by staff.