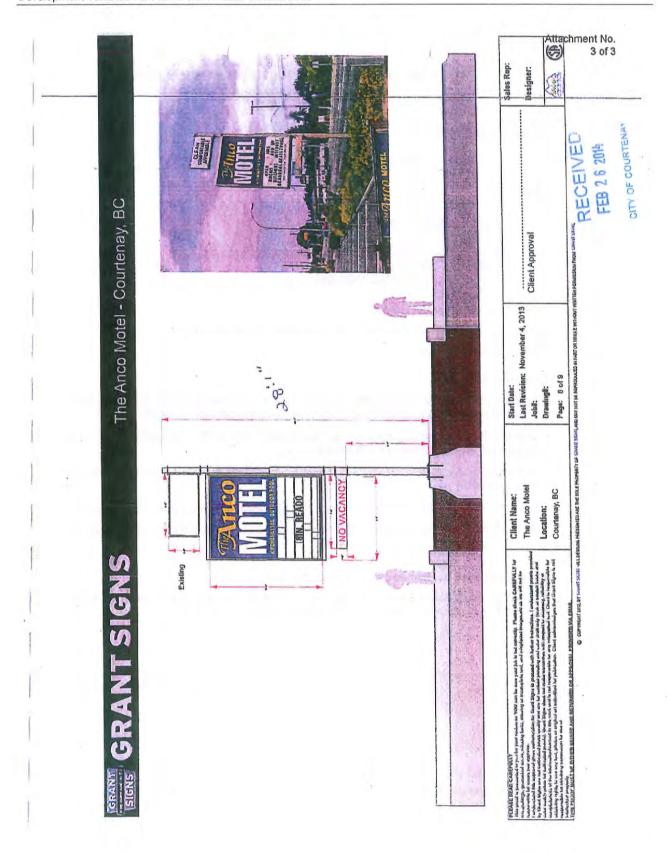

The sign does incorporate a rock form base and support which does improve the appearance of the sign and it would be 2.42 metres from the back of the sidewalk.

The applicant has provided a history and explanation of the signage on this site with illustrations for the replacement sign with variances (Attachment No. 1).

Our sign expert has provided several mock ups to show what the proposed sign will look like at the proposed location. The mock up is found at Tab C. This sign is 65 square feet whereas our old sign was 100 square feet. This new sign is only 16.2 feet tall whereas the old sign was 28 feet tall. It is this sign for which we seek your approval. It varies from the new bylaw requirements in the following particulars:

|           | By-law      | Old Sign     | Proposed Sign |
|-----------|-------------|--------------|---------------|
| Height    | 11.48 feet  | 28 feet      | 16.2 feet     |
| Sign area | 43 sq. feet | 100 sq. feet | 65 sq. feet   |