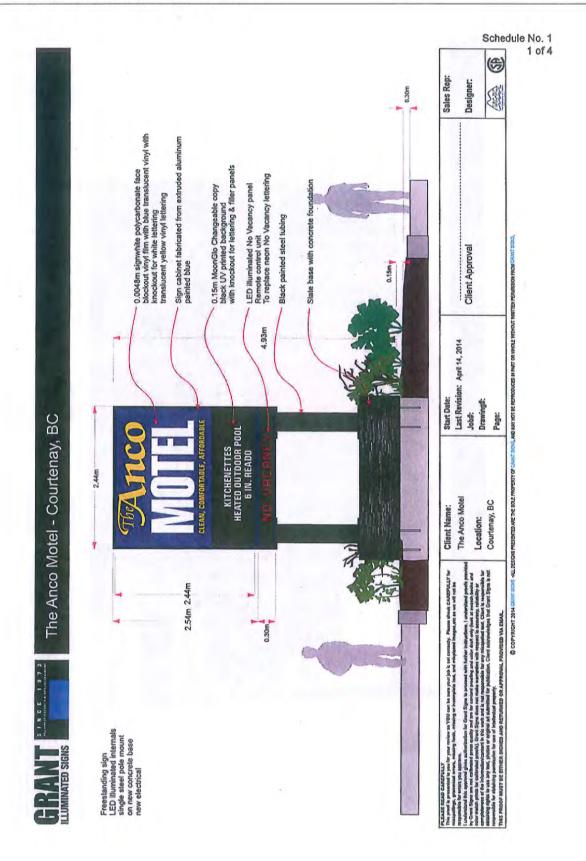

The owner would like to erect a new sign that seeks the following variances from Sign Bylaw No. 3760, 2013:

|        | Former Sign        | Replacement Sign   | <b>Bylaw Requirement</b> | Variance |
|--------|--------------------|--------------------|--------------------------|----------|
| Height | 8.5 m              | 5.0 m              | 3.5 m                    | 1.5 m    |
| Area   | 9.2 m <sup>2</sup> | 6.9 m <sup>2</sup> | 4.0 m <sup>2</sup>       | 2.9 m²   |
| Siting | 0.8 m              | 0.1 m              | 2.0 m                    | 1.9 m    |

Our sign expert has provided several mock ups to show what the proposed sign will look like at the proposed location. The mock up is found at Tab C. This sign is 65 square feet whereas our old sign was 100 square feet. This new sign is only 16.2 feet tall whereas the old sign was 28 feet tall. It is this sign for which we seek your approval. It varies from the new bylaw requirements in the following particulars:

|           | By-law      | Old Sign     | Proposed Sign |
|-----------|-------------|--------------|---------------|
| Height    | 11.48 feet  | 28 feet      | 16.2 feet     |
| Sign area | 43 sq. feet | 100 sq. feet | 65 sq. feet   |

- Section 3 (f) to allow an electronic message board only to display "No Vacancy/Vacancy" as per the attached drawings contained in Schedule No. 1;
- Section 5.3.5- <u>Location</u> c. by reducing the required setback of the property line facing a street from 2.0m to 0.1 m;
- Section 5.3.5 b.i. by increasing the maximum area of a freestanding sign from 4.0 m<sup>2</sup> to 6.9 m<sup>2</sup>;
- Section 5.3.5 b.ii by increasing the maximum height of a freestanding sign from 3.5 m to 5.0 m.