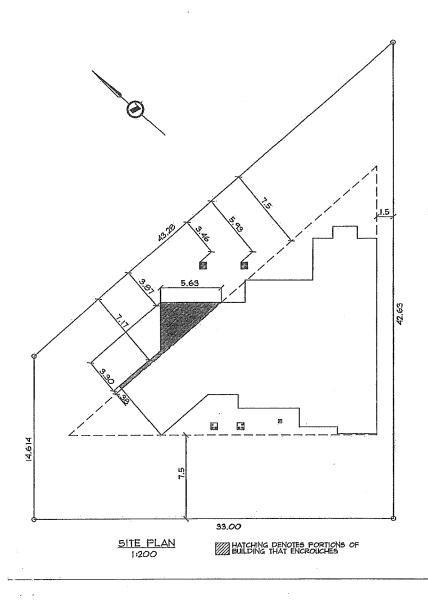

# **BACKGROUND:**

The subject property is a vacant serviced lot located in East Courtenay in the Crown Isle Resort and Golf Community. The surrounding land use includes a golf course fairway to the north and west, vacant serviced lots to the south east, Public Park to the south west and a multi-family strata to the east. The applicant is requesting a variance to the Zoning Bylaw to accommodate the construction of a single residential dwelling with a deck that will extend 4.04 metres into the required rear yard setback.

### DISCUSSION:

The attached plans represent the property owners' preferred house design and site layout. The proposed deck will extend 4.04 metres into the required rear yard setback along the central portion of the rear building face as shown on the site plan (Schedule A). The encroachments include a corner of the proposed building and a covered patio area. As this property line is adjacent to the golf course property (owned by the applicant) the variance will not negatively impact any adjacent property owners.