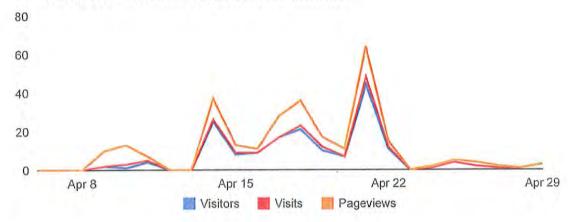

The use of the Citizen Budget communication tool has proven to be worthwhile. In the three weeks since it was launched, the page has been viewed over 170 times, and of these views, 52 citizens have chosen to participate in the survey. In past years, there has been minimal public response to budget information posted via the City's website or to budget open houses provided by staff.