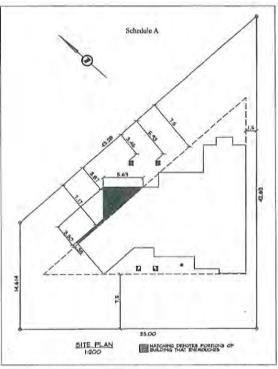

# **BACKGROUND:**

The subject property is a vacant serviced lot located in East Courtenay in the Crown Isle Resort and Golf Community. The surrounding land use includes a golf course fairway to the north and west, vacant serviced lots to the south east, Public Park to the south west and a multi-family strata to the east. The applicant is requesting a variance to the Zoning Bylaw to accommodate the construction of a single residential dwelling with a deck that will extend 4.04 metres into the required rear yard setback.

### DISCUSSION:

The attached plans represent the property owners' preferred house design and site layout. The proposed deck will extend 4.04 metres into the required rear yard setback along the central portion of the rear building face as shown on the site plan (Schedule A). The encroachments include a corner of the proposed building and a covered patio area. As this property line is adjacent to the golf course property (owned by the applicant) the variance will not negatively impact any adjacent property owners.