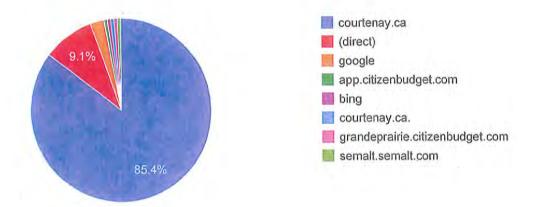

Detailed information in regards to the 2014-2018 Financial Plan has been available via the City's website. In addition, the City launched the Citizen Budget communication tool this year, which provides further budget detail and includes an on-line budget survey to solicit feedback from the public.

The use of the Citizen Budget communication tool has proven to be worthwhile. In the three weeks since it was launched, the page has been viewed over 170 times, and of these views, 52 citizens have chosen to participate in the survey. In past years, there has been minimal public response to budget information posted via the City's website or to budget open houses provided by staff.

Attached for Council's information is a report generated from the Citizen Budget tool. Based on the postal code information provided, staff report that of the 52 respondents, 42 reside within the City of Courtenay and the remaining 10 reside either in Comox or in the rural area.