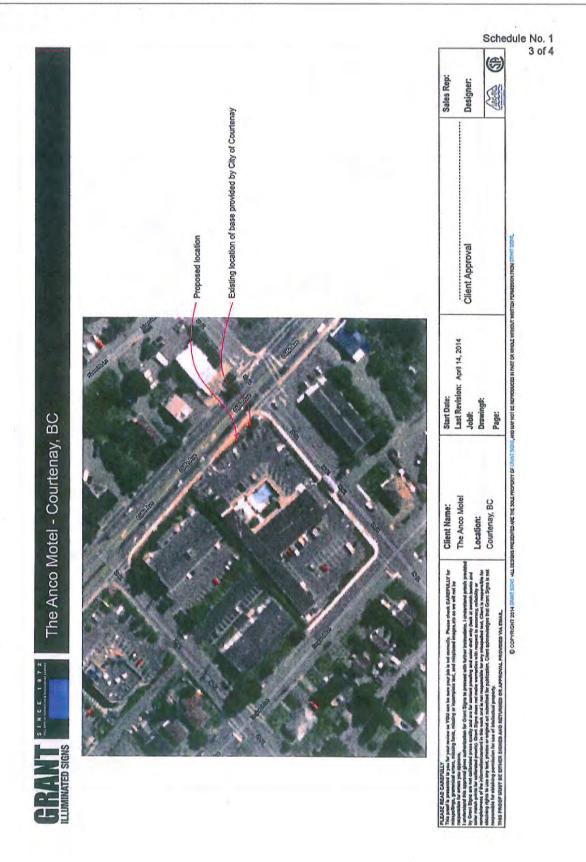

### **BACKGROUND:**

The subject property is located at the corner of Cliffe Avenue and 19<sup>th</sup> Street. There are two motel buildings on this property containing a total of 74 units known as the Anco Motel.

This is a unique situation wherein the original sign for this motel which had been in existence for more than 40 years was knocked down and destroyed by a vehicle.

The owner would like to replace the former pylon sign with a sign that maintains the visibility that had previously existed yet improves on its appearance.

The sign does incorporate a rock form base and support which does improve the appearance of the sign and it would be 2.42 metres from the back of the sidewalk.

The applicant has provided a history and explanation of the signage on this site with illustrations for the replacement sign with variances (Attachment No. 1).

Through the referrals process, the Ministry of Transportation have expressed no objection to the replacement sign.