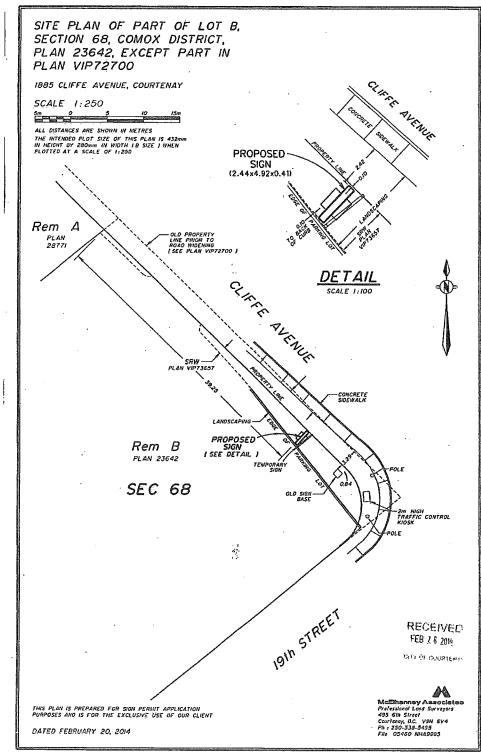

The owner would like to erect a new sign that seeks the following variances from Sign Bylaw No. 3760, 2013:

|        | Former Sign        | Replacement Sign   | <b>Bylaw Requirement</b> | Variance |
|--------|--------------------|--------------------|--------------------------|----------|
| Height | 8.5 m              | 5.0 m              | 3.5 m                    | 1.5 m    |
| Area   | 9.2 m <sup>2</sup> | 6.9 m <sup>2</sup> | 4.0 m <sup>2</sup>       | 2.9 m²   |
| Siting | 0.8 m              | 0.1 m              | 2.0 m                    | 1.9 m    |

The sign does incorporate a rock form base and support which does improve the appearance of the sign and it would be 2.42 metres from the back of the sidewalk.

The applicant has provided a history and explanation of the signage on this site with illustrations for the replacement sign with variances (Attachment No. 1).

### Property to which permit refers:

Legal: Lot B, Section 68, Comox District, Plan 23642, Except Part in Plan VIP72700

Civic: 1885 Cliffe Avenue

- Section 3 (f) to allow an electronic message board only to display "No Vacancy/Vacancy" as per the attached drawings contained in Schedule No. 1;
- Section 5.3.5- <u>Location</u> c. by reducing the required setback of the property line facing a street from 2.0m to 0.1 m;
- Section 5.3.5 b.i. by increasing the maximum area of a freestanding sign from 4.0 m<sup>2</sup> to 6.9 m<sup>2</sup>;
- Section 5.3.5 b.ii by increasing the maximum height of a freestanding sign from 3.5 m to 5.0 m.