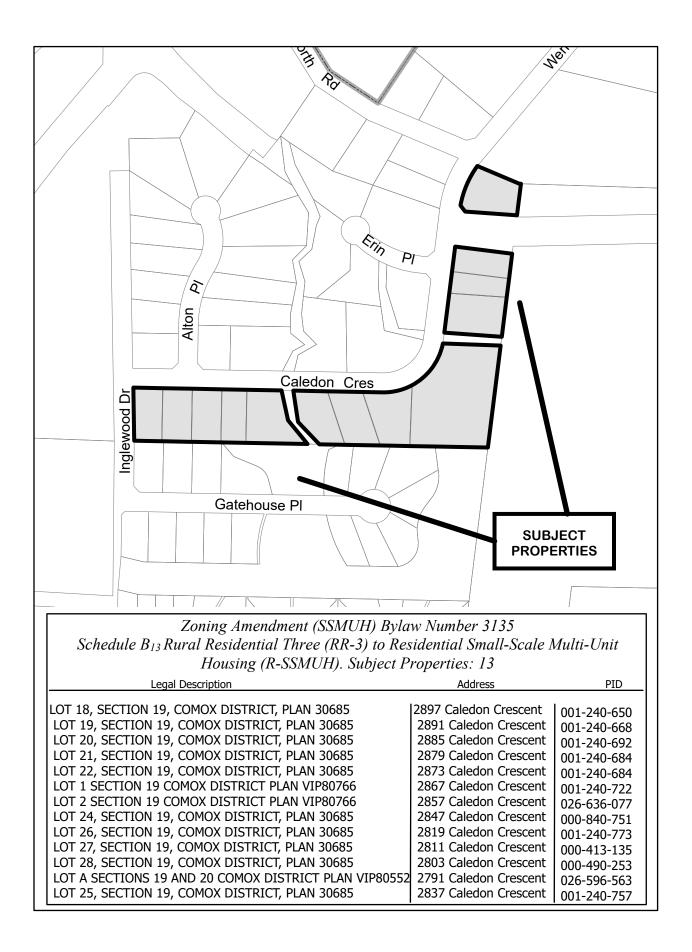

And

i) **REPLACING** the above noted Subsections with:

Residential Small-Scale Multi-Unit Housing **R-SSMUH** 

As shown in Schedule A attached to and forming part of this Bylaw

Page 7 of 10

- 2. That Schedule No. 8, (Zoning Map) to Zoning Bylaw No. 2500, 2007 Appendix A be amended in accordance with Schedules B<sub>1</sub> through B<sub>17</sub>, each schedule containing a list of addresses and legal descriptions of properties to be rezoned to the Residential Small-Scale Multi-Unit (R-SSMUH) Zone, accompanied by a graphic representation of the properties to be rezoned outlined in bold, all Schedules attached to and forming part of this Bylaw, and listed below as follows:
  - Schedule B<sub>1</sub> Properties to be rezoned from Residential One (R-1) to Residential Small-Scale Multi-Unit Housing (R-SSMUH) (2119 properties)
  - Schedule B<sub>2</sub> Properties to be rezoned from Residential One B(R-1B) to Residential Small-Scale Multi-Unit Housing (R-SSMUH) (304 properties)
  - Schedule B<sub>3</sub> Properties to be rezoned from Residential One C(R-1C) to Residential Small-Scale Multi-Unit Housing (R-SSMUH) (41 properties)
  - Schedule B<sub>4</sub> Properties to be rezoned from Residential One D(R-1D) to Residential Small-Scale Multi-Unit Housing (R-SSMUH) (88 properties)
  - Schedule B₅ Properties to be rezoned from Residential One E(R-1E) to Residential Small-Scale Multi-Unit Housing (R-SSMUH) (2 properties)
  - Schedule B<sub>6</sub> Properties to be rezoned from Residential One S(R-1S) to Residential Small-Scale Multi-Unit Housing (R-SSMUH) (93 properties)
  - Schedule B<sub>7</sub> Properties to be rezoned from Residential Two (R-2) to Residential Small-Scale Multi-Unit Housing (R-SSMUH) (2422 properties)
  - Schedule B<sub>8</sub> Properties to be rezoned from Residential Two A (R-2A) to Residential Small-Scale Multi-Unit Housing (R-SSMUH) (5 properties)
  - Schedule B<sub>9</sub> Properties to be rezoned from Residential Two B (R-2B) to Residential Small-Scale Multi-Unit Housing (R-SSMUH) (147 properties)
  - Schedule B<sub>10</sub> Properties to be rezoned from Rural Residential One (RR-1) to Residential Small-Scale Multi-Unit Housing (R-SSMUH) (69 properties)
  - Schedule B<sub>11</sub> Properties to be rezoned from Rural Residential Two (RR-2) to Residential Small-Scale Multi-Unit Housing (R-SSMUH) (119 properties)
  - Schedule B<sub>12</sub> Properties to be rezoned from Residential Two S (RR-2S) to Residential Small-Scale Multi-Unit Housing (R-SSMUH) (3 properties)
  - Schedule B<sub>13</sub> Properties to be rezoned from Rural Residential Three (RR-3) to Residential Small-Scale Multi-Unit Housing (R-SSMUH) (13 properties)
  - Schedule B<sub>14</sub> Properties to be rezoned from Rural Residential Four (RR-4) to Residential Small-Scale Multi-Unit Housing (R-SSMUH) (73 properties)
  - Schedule B<sub>15</sub> Properties to be rezoned from Rural Residential Five (RR-5) to Residential Small-Scale Multi-Unit Housing (R-SSMUH) (36 properties)
  - Schedule B<sub>16</sub> Properties to be rezoned from Residential Rural (R-RU) pursuant to the "Rural Comox Valley Zoning Bylaw No. 520, 2019" (consolidated to October 17, 2023) to Residential Small-Scale Multi-Unit Housing (R-SSMUH) (114 properties)
  - Schedule B<sub>17</sub> Properties to be rezoned from Rural Residential 5 (RR-5) to Agricultural One (A-1) (1 property)
  - Schedule B<sub>18</sub> Properties to be rezoned from Residential One (R-1), Residential One B (R-1B), Residential One C (R-1C), Residential One D (R-1D), Residential Two (R-2), Rural