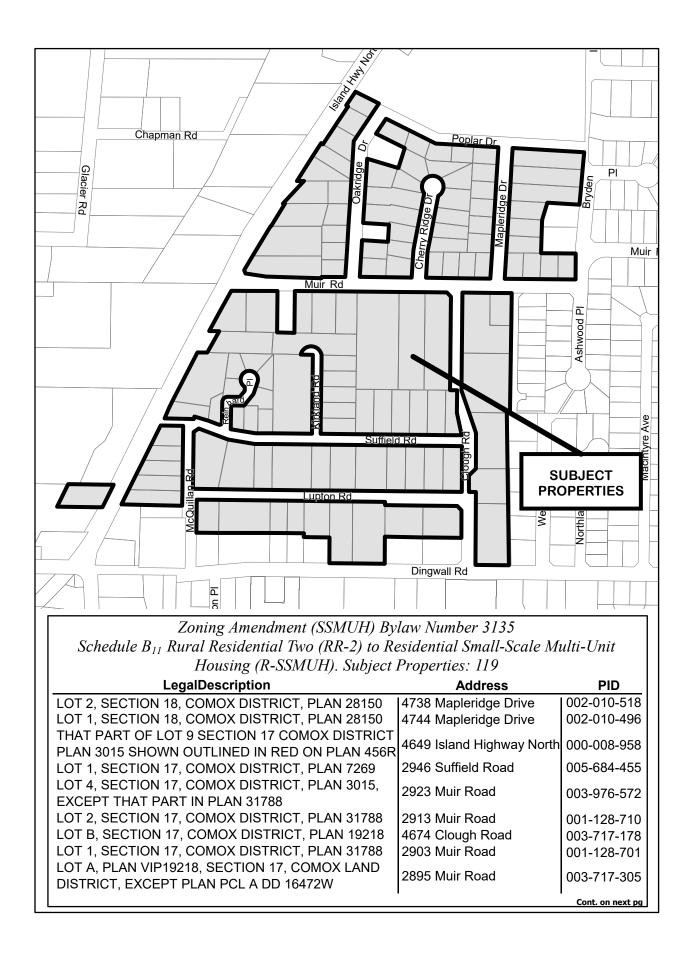

And

i) **REPLACING** the above noted Subsections with:

Residential Small-Scale Multi-Unit Housing **R-SSMUH** 

As shown in Schedule A attached to and forming part of this Bylaw

Page 7 of 10

- 2. That Schedule No. 8, (Zoning Map) to Zoning Bylaw No. 2500, 2007 Appendix A be amended in accordance with Schedules B<sub>1</sub> through B<sub>17</sub>, each schedule containing a list of addresses and legal descriptions of properties to be rezoned to the Residential Small-Scale Multi-Unit (R-SSMUH) Zone, accompanied by a graphic representation of the properties to be rezoned outlined in bold, all Schedules attached to and forming part of this Bylaw, and listed below as follows:
  - Schedule B<sub>1</sub> Properties to be rezoned from Residential One (R-1) to Residential Small-Scale Multi-Unit Housing (R-SSMUH) (2119 properties)
  - Schedule B<sub>2</sub> Properties to be rezoned from Residential One B(R-1B) to Residential Small-Scale Multi-Unit Housing (R-SSMUH) (304 properties)
  - Schedule B<sub>3</sub> Properties to be rezoned from Residential One C(R-1C) to Residential Small-Scale Multi-Unit Housing (R-SSMUH) (41 properties)
  - Schedule B<sub>4</sub> Properties to be rezoned from Residential One D(R-1D) to Residential Small-Scale Multi-Unit Housing (R-SSMUH) (88 properties)
  - Schedule B₅ Properties to be rezoned from Residential One E(R-1E) to Residential Small-Scale Multi-Unit Housing (R-SSMUH) (2 properties)
  - Schedule B<sub>6</sub> Properties to be rezoned from Residential One S(R-1S) to Residential Small-Scale Multi-Unit Housing (R-SSMUH) (93 properties)
  - Schedule B<sub>7</sub> Properties to be rezoned from Residential Two (R-2) to Residential Small-Scale Multi-Unit Housing (R-SSMUH) (2422 properties)
  - Schedule B<sub>8</sub> Properties to be rezoned from Residential Two A (R-2A) to Residential Small-Scale Multi-Unit Housing (R-SSMUH) (5 properties)
  - Schedule B<sub>9</sub> Properties to be rezoned from Residential Two B (R-2B) to Residential Small-Scale Multi-Unit Housing (R-SSMUH) (147 properties)
  - Schedule B<sub>10</sub> Properties to be rezoned from Rural Residential One (RR-1) to Residential Small-Scale Multi-Unit Housing (R-SSMUH) (69 properties)
  - Schedule B<sub>11</sub> Properties to be rezoned from Rural Residential Two (RR-2) to Residential Small-Scale Multi-Unit Housing (R-SSMUH) (119 properties)
  - Schedule B<sub>12</sub> Properties to be rezoned from Residential Two S (RR-2S) to Residential Small-Scale Multi-Unit Housing (R-SSMUH) (3 properties)
  - Schedule B<sub>13</sub> Properties to be rezoned from Rural Residential Three (RR-3) to Residential Small-Scale Multi-Unit Housing (R-SSMUH) (13 properties)
  - Schedule B<sub>14</sub> Properties to be rezoned from Rural Residential Four (RR-4) to Residential Small-Scale Multi-Unit Housing (R-SSMUH) (73 properties)
  - Schedule B<sub>15</sub> Properties to be rezoned from Rural Residential Five (RR-5) to Residential Small-Scale Multi-Unit Housing (R-SSMUH) (36 properties)
  - Schedule B<sub>16</sub> Properties to be rezoned from Residential Rural (R-RU) pursuant to the "Rural Comox Valley Zoning Bylaw No. 520, 2019" (consolidated to October 17, 2023) to Residential Small-Scale Multi-Unit Housing (R-SSMUH) (114 properties)
  - Schedule B<sub>17</sub> Properties to be rezoned from Rural Residential 5 (RR-5) to Agricultural One (A-1) (1 property)
  - Schedule B<sub>18</sub> Properties to be rezoned from Residential One (R-1), Residential One B (R-1B), Residential One C (R-1C), Residential One D (R-1D), Residential Two (R-2), Rural