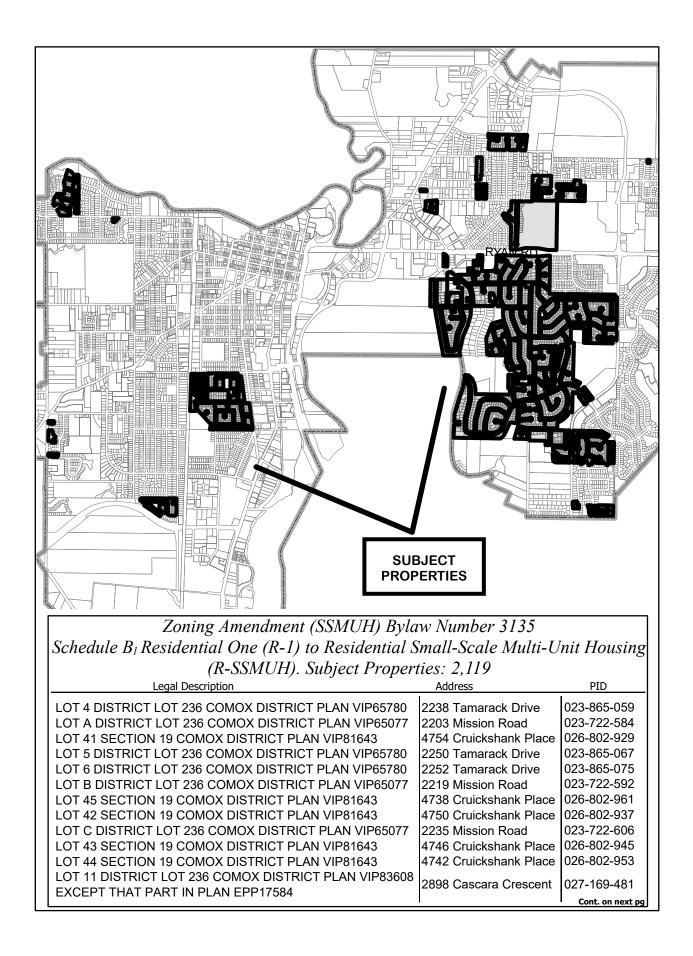

And

i) **REPLACING** the above noted Subsections with:

Residential Small-Scale Multi-Unit Housing **R-SSMUH** 

As shown in Schedule A attached to and forming part of this Bylaw

Page 7 of 10

- 2. That Schedule No. 8, (Zoning Map) to Zoning Bylaw No. 2500, 2007 Appendix A be amended in accordance with Schedules B<sub>1</sub> through B<sub>17</sub>, each schedule containing a list of addresses and legal descriptions of properties to be rezoned to the Residential Small-Scale Multi-Unit (R-SSMUH) Zone, accompanied by a graphic representation of the properties to be rezoned outlined in bold, all Schedules attached to and forming part of this Bylaw, and listed below as follows:
  - Schedule B<sub>1</sub> Properties to be rezoned from Residential One (R-1) to Residential Small-Scale Multi-Unit Housing (R-SSMUH) (2119 properties)
  - Schedule B<sub>2</sub> Properties to be rezoned from Residential One B(R-1B) to Residential Small-Scale Multi-Unit Housing (R-SSMUH) (304 properties)
  - Schedule B<sub>3</sub> Properties to be rezoned from Residential One C(R-1C) to Residential Small-Scale Multi-Unit Housing (R-SSMUH) (41 properties)
  - Schedule B<sub>4</sub> Properties to be rezoned from Residential One D(R-1D) to Residential Small-Scale Multi-Unit Housing (R-SSMUH) (88 properties)
  - Schedule B₅ Properties to be rezoned from Residential One E(R-1E) to Residential Small-Scale Multi-Unit Housing (R-SSMUH) (2 properties)
  - Schedule B<sub>6</sub> Properties to be rezoned from Residential One S(R-1S) to Residential Small-Scale Multi-Unit Housing (R-SSMUH) (93 properties)
  - Schedule B<sub>7</sub> Properties to be rezoned from Residential Two (R-2) to Residential Small-Scale Multi-Unit Housing (R-SSMUH) (2422 properties)
  - Schedule B<sub>8</sub> Properties to be rezoned from Residential Two A (R-2A) to Residential Small-Scale Multi-Unit Housing (R-SSMUH) (5 properties)
  - Schedule B<sub>9</sub> Properties to be rezoned from Residential Two B (R-2B) to Residential Small-Scale Multi-Unit Housing (R-SSMUH) (147 properties)
  - Schedule B<sub>10</sub> Properties to be rezoned from Rural Residential One (RR-1) to Residential Small-Scale Multi-Unit Housing (R-SSMUH) (69 properties)
  - Schedule B<sub>11</sub> Properties to be rezoned from Rural Residential Two (RR-2) to Residential Small-Scale Multi-Unit Housing (R-SSMUH) (119 properties)
  - Schedule B<sub>12</sub> Properties to be rezoned from Residential Two S (RR-2S) to Residential Small-Scale Multi-Unit Housing (R-SSMUH) (3 properties)
  - Schedule B<sub>13</sub> Properties to be rezoned from Rural Residential Three (RR-3) to Residential Small-Scale Multi-Unit Housing (R-SSMUH) (13 properties)
  - Schedule B<sub>14</sub> Properties to be rezoned from Rural Residential Four (RR-4) to Residential Small-Scale Multi-Unit Housing (R-SSMUH) (73 properties)
  - Schedule B<sub>15</sub> Properties to be rezoned from Rural Residential Five (RR-5) to Residential Small-Scale Multi-Unit Housing (R-SSMUH) (36 properties)
  - Schedule B<sub>16</sub> Properties to be rezoned from Residential Rural (R-RU) pursuant to the "Rural Comox Valley Zoning Bylaw No. 520, 2019" (consolidated to October 17, 2023) to Residential Small-Scale Multi-Unit Housing (R-SSMUH) (114 properties)
  - Schedule B<sub>17</sub> Properties to be rezoned from Rural Residential 5 (RR-5) to Agricultural One (A-1) (1 property)
  - Schedule B<sub>18</sub> Properties to be rezoned from Residential One (R-1), Residential One B (R-1B), Residential One C (R-1C), Residential One D (R-1D), Residential Two (R-2), Rural