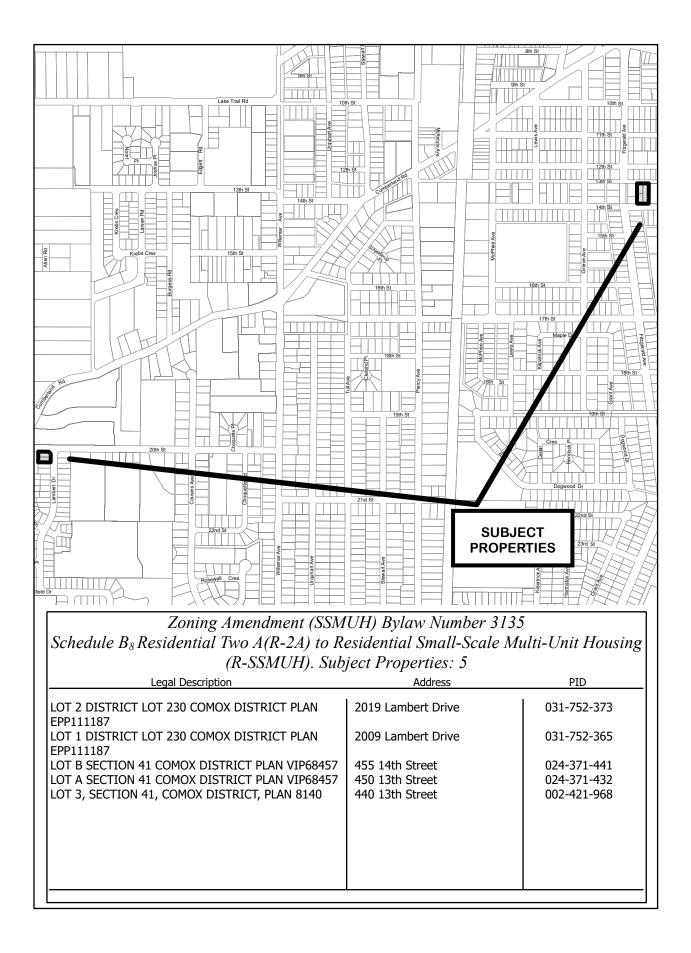

And

i) **REPLACING** the above noted Subsections with:

Residential Small-Scale Multi-Unit Housing **R-SSMUH** 

As shown in Schedule A attached to and forming part of this Bylaw

Page 7 of 10

- 2. That Schedule No. 8, (Zoning Map) to Zoning Bylaw No. 2500, 2007 Appendix A be amended in accordance with Schedules B<sub>1</sub> through B<sub>17</sub>, each schedule containing a list of addresses and legal descriptions of properties to be rezoned to the Residential Small-Scale Multi-Unit (R-SSMUH) Zone, accompanied by a graphic representation of the properties to be rezoned outlined in bold, all Schedules attached to and forming part of this Bylaw, and listed below as follows:
  - Schedule B<sub>1</sub> Properties to be rezoned from Residential One (R-1) to Residential Small-Scale Multi-Unit Housing (R-SSMUH) (2119 properties)
  - Schedule B<sub>2</sub> Properties to be rezoned from Residential One B(R-1B) to Residential Small-Scale Multi-Unit Housing (R-SSMUH) (304 properties)
  - Schedule B<sub>3</sub> Properties to be rezoned from Residential One C(R-1C) to Residential Small-Scale Multi-Unit Housing (R-SSMUH) (41 properties)
  - Schedule B<sub>4</sub> Properties to be rezoned from Residential One D(R-1D) to Residential Small-Scale Multi-Unit Housing (R-SSMUH) (88 properties)
  - Schedule B₅ Properties to be rezoned from Residential One E(R-1E) to Residential Small-Scale Multi-Unit Housing (R-SSMUH) (2 properties)
  - Schedule B<sub>6</sub> Properties to be rezoned from Residential One S(R-1S) to Residential Small-Scale Multi-Unit Housing (R-SSMUH) (93 properties)
  - Schedule B<sub>7</sub> Properties to be rezoned from Residential Two (R-2) to Residential Small-Scale Multi-Unit Housing (R-SSMUH) (2422 properties)
  - Schedule B<sub>8</sub> Properties to be rezoned from Residential Two A (R-2A) to Residential Small-Scale Multi-Unit Housing (R-SSMUH) (5 properties)
  - Schedule B<sub>9</sub> Properties to be rezoned from Residential Two B (R-2B) to Residential Small-Scale Multi-Unit Housing (R-SSMUH) (147 properties)
  - Schedule B<sub>10</sub> Properties to be rezoned from Rural Residential One (RR-1) to Residential Small-Scale Multi-Unit Housing (R-SSMUH) (69 properties)
  - Schedule B<sub>11</sub> Properties to be rezoned from Rural Residential Two (RR-2) to Residential Small-Scale Multi-Unit Housing (R-SSMUH) (119 properties)
  - Schedule B<sub>12</sub> Properties to be rezoned from Residential Two S (RR-2S) to Residential Small-Scale Multi-Unit Housing (R-SSMUH) (3 properties)
  - Schedule B<sub>13</sub> Properties to be rezoned from Rural Residential Three (RR-3) to Residential Small-Scale Multi-Unit Housing (R-SSMUH) (13 properties)
  - Schedule B<sub>14</sub> Properties to be rezoned from Rural Residential Four (RR-4) to Residential Small-Scale Multi-Unit Housing (R-SSMUH) (73 properties)
  - Schedule B<sub>15</sub> Properties to be rezoned from Rural Residential Five (RR-5) to Residential Small-Scale Multi-Unit Housing (R-SSMUH) (36 properties)
  - Schedule B<sub>16</sub> Properties to be rezoned from Residential Rural (R-RU) pursuant to the "Rural Comox Valley Zoning Bylaw No. 520, 2019" (consolidated to October 17, 2023) to Residential Small-Scale Multi-Unit Housing (R-SSMUH) (114 properties)
  - Schedule B<sub>17</sub> Properties to be rezoned from Rural Residential 5 (RR-5) to Agricultural One (A-1) (1 property)
  - Schedule B<sub>18</sub> Properties to be rezoned from Residential One (R-1), Residential One B (R-1B), Residential One C (R-1C), Residential One D (R-1D), Residential Two (R-2), Rural