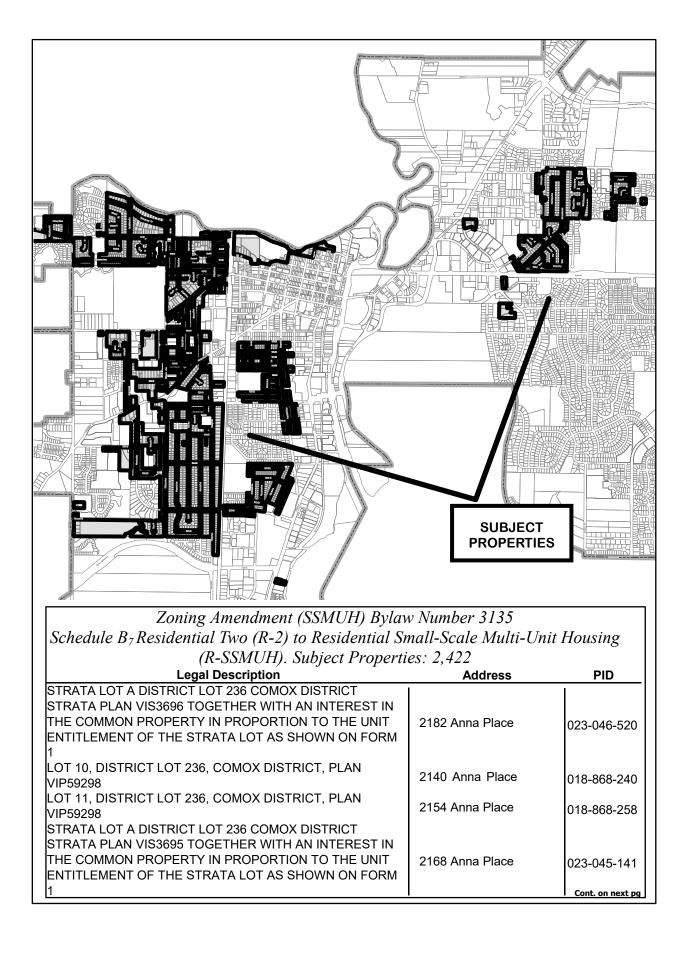

And

i) **REPLACING** the above noted Subsections with:

Residential Small-Scale Multi-Unit Housing **R-SSMUH** 

As shown in Schedule A attached to and forming part of this Bylaw

Page 7 of 10

- 2. That Schedule No. 8, (Zoning Map) to Zoning Bylaw No. 2500, 2007 Appendix A be amended in accordance with Schedules B<sub>1</sub> through B<sub>17</sub>, each schedule containing a list of addresses and legal descriptions of properties to be rezoned to the Residential Small-Scale Multi-Unit (R-SSMUH) Zone, accompanied by a graphic representation of the properties to be rezoned outlined in bold, all Schedules attached to and forming part of this Bylaw, and listed below as follows:
  - Schedule B<sub>1</sub> Properties to be rezoned from Residential One (R-1) to Residential Small-Scale Multi-Unit Housing (R-SSMUH) (2119 properties)
  - Schedule B<sub>2</sub> Properties to be rezoned from Residential One B(R-1B) to Residential Small-Scale Multi-Unit Housing (R-SSMUH) (304 properties)
  - Schedule B<sub>3</sub> Properties to be rezoned from Residential One C(R-1C) to Residential Small-Scale Multi-Unit Housing (R-SSMUH) (41 properties)
  - Schedule B<sub>4</sub> Properties to be rezoned from Residential One D(R-1D) to Residential Small-Scale Multi-Unit Housing (R-SSMUH) (88 properties)
  - Schedule B₅ Properties to be rezoned from Residential One E(R-1E) to Residential Small-Scale Multi-Unit Housing (R-SSMUH) (2 properties)
  - Schedule B<sub>6</sub> Properties to be rezoned from Residential One S(R-1S) to Residential Small-Scale Multi-Unit Housing (R-SSMUH) (93 properties)
  - Schedule B<sub>7</sub> Properties to be rezoned from Residential Two (R-2) to Residential Small-Scale Multi-Unit Housing (R-SSMUH) (2422 properties)
  - Schedule B<sub>8</sub> Properties to be rezoned from Residential Two A (R-2A) to Residential Small-Scale Multi-Unit Housing (R-SSMUH) (5 properties)
  - Schedule B<sub>9</sub> Properties to be rezoned from Residential Two B (R-2B) to Residential Small-Scale Multi-Unit Housing (R-SSMUH) (147 properties)
  - Schedule B<sub>10</sub> Properties to be rezoned from Rural Residential One (RR-1) to Residential Small-Scale Multi-Unit Housing (R-SSMUH) (69 properties)
  - Schedule B<sub>11</sub> Properties to be rezoned from Rural Residential Two (RR-2) to Residential Small-Scale Multi-Unit Housing (R-SSMUH) (119 properties)
  - Schedule B<sub>12</sub> Properties to be rezoned from Residential Two S (RR-2S) to Residential Small-Scale Multi-Unit Housing (R-SSMUH) (3 properties)
  - Schedule B<sub>13</sub> Properties to be rezoned from Rural Residential Three (RR-3) to Residential Small-Scale Multi-Unit Housing (R-SSMUH) (13 properties)
  - Schedule B<sub>14</sub> Properties to be rezoned from Rural Residential Four (RR-4) to Residential Small-Scale Multi-Unit Housing (R-SSMUH) (73 properties)
  - Schedule B<sub>15</sub> Properties to be rezoned from Rural Residential Five (RR-5) to Residential Small-Scale Multi-Unit Housing (R-SSMUH) (36 properties)
  - Schedule B<sub>16</sub> Properties to be rezoned from Residential Rural (R-RU) pursuant to the "Rural Comox Valley Zoning Bylaw No. 520, 2019" (consolidated to October 17, 2023) to Residential Small-Scale Multi-Unit Housing (R-SSMUH) (114 properties)
  - Schedule B<sub>17</sub> Properties to be rezoned from Rural Residential 5 (RR-5) to Agricultural One (A-1) (1 property)
  - Schedule B<sub>18</sub> Properties to be rezoned from Residential One (R-1), Residential One B (R-1B), Residential One C (R-1C), Residential One D (R-1D), Residential Two (R-2), Rural