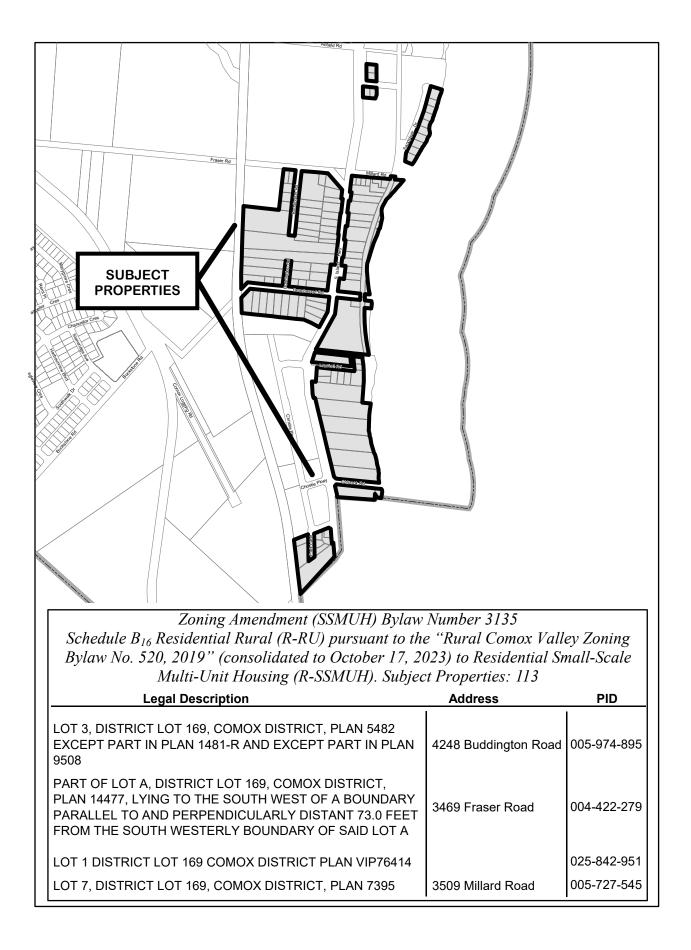

And

i) **REPLACING** the above noted Subsections with:

Residential Small-Scale Multi-Unit Housing **R-SSMUH** 

As shown in Schedule A attached to and forming part of this Bylaw

Page 7 of 10

- 2. That Schedule No. 8, (Zoning Map) to Zoning Bylaw No. 2500, 2007 Appendix A be amended in accordance with Schedules B<sub>1</sub> through B<sub>17</sub>, each schedule containing a list of addresses and legal descriptions of properties to be rezoned to the Residential Small-Scale Multi-Unit (R-SSMUH) Zone, accompanied by a graphic representation of the properties to be rezoned outlined in bold, all Schedules attached to and forming part of this Bylaw, and listed below as follows:
  - Schedule B<sub>1</sub> Properties to be rezoned from Residential One (R-1) to Residential Small-Scale Multi-Unit Housing (R-SSMUH) (2119 properties)
  - Schedule B<sub>2</sub> Properties to be rezoned from Residential One B(R-1B) to Residential Small-Scale Multi-Unit Housing (R-SSMUH) (304 properties)
  - Schedule B<sub>3</sub> Properties to be rezoned from Residential One C(R-1C) to Residential Small-Scale Multi-Unit Housing (R-SSMUH) (41 properties)
  - Schedule B<sub>4</sub> Properties to be rezoned from Residential One D(R-1D) to Residential Small-Scale Multi-Unit Housing (R-SSMUH) (88 properties)
  - Schedule B₅ Properties to be rezoned from Residential One E(R-1E) to Residential Small-Scale Multi-Unit Housing (R-SSMUH) (2 properties)
  - Schedule B<sub>6</sub> Properties to be rezoned from Residential One S(R-1S) to Residential Small-Scale Multi-Unit Housing (R-SSMUH) (93 properties)
  - Schedule B<sub>7</sub> Properties to be rezoned from Residential Two (R-2) to Residential Small-Scale Multi-Unit Housing (R-SSMUH) (2422 properties)
  - Schedule B<sub>8</sub> Properties to be rezoned from Residential Two A (R-2A) to Residential Small-Scale Multi-Unit Housing (R-SSMUH) (5 properties)
  - Schedule B<sub>9</sub> Properties to be rezoned from Residential Two B (R-2B) to Residential Small-Scale Multi-Unit Housing (R-SSMUH) (147 properties)
  - Schedule B<sub>10</sub> Properties to be rezoned from Rural Residential One (RR-1) to Residential Small-Scale Multi-Unit Housing (R-SSMUH) (69 properties)
  - Schedule B<sub>11</sub> Properties to be rezoned from Rural Residential Two (RR-2) to Residential Small-Scale Multi-Unit Housing (R-SSMUH) (119 properties)
  - Schedule B<sub>12</sub> Properties to be rezoned from Residential Two S (RR-2S) to Residential Small-Scale Multi-Unit Housing (R-SSMUH) (3 properties)
  - Schedule B<sub>13</sub> Properties to be rezoned from Rural Residential Three (RR-3) to Residential Small-Scale Multi-Unit Housing (R-SSMUH) (13 properties)
  - Schedule B<sub>14</sub> Properties to be rezoned from Rural Residential Four (RR-4) to Residential Small-Scale Multi-Unit Housing (R-SSMUH) (73 properties)
  - Schedule B<sub>15</sub> Properties to be rezoned from Rural Residential Five (RR-5) to Residential Small-Scale Multi-Unit Housing (R-SSMUH) (36 properties)
  - Schedule B<sub>16</sub> Properties to be rezoned from Residential Rural (R-RU) pursuant to the "Rural Comox Valley Zoning Bylaw No. 520, 2019" (consolidated to October 17, 2023) to Residential Small-Scale Multi-Unit Housing (R-SSMUH) (114 properties)
  - Schedule B<sub>17</sub> Properties to be rezoned from Rural Residential 5 (RR-5) to Agricultural One (A-1) (1 property)
  - Schedule B<sub>18</sub> Properties to be rezoned from Residential One (R-1), Residential One B (R-1B), Residential One C (R-1C), Residential One D (R-1D), Residential Two (R-2), Rural