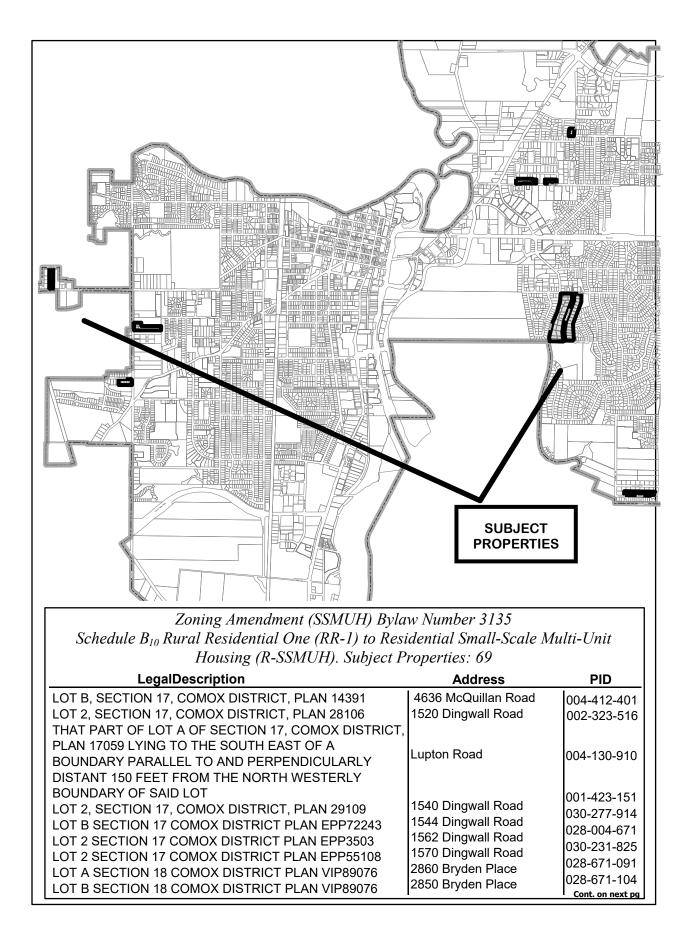

And

i) **REPLACING** the above noted Subsections with:

Residential Small-Scale Multi-Unit Housing **R-SSMUH** 

As shown in Schedule A attached to and forming part of this Bylaw

Page 7 of 10

- 2. That Schedule No. 8, (Zoning Map) to Zoning Bylaw No. 2500, 2007 Appendix A be amended in accordance with Schedules B<sub>1</sub> through B<sub>17</sub>, each schedule containing a list of addresses and legal descriptions of properties to be rezoned to the Residential Small-Scale Multi-Unit (R-SSMUH) Zone, accompanied by a graphic representation of the properties to be rezoned outlined in bold, all Schedules attached to and forming part of this Bylaw, and listed below as follows:
  - Schedule B<sub>1</sub> Properties to be rezoned from Residential One (R-1) to Residential Small-Scale Multi-Unit Housing (R-SSMUH) (2119 properties)
  - Schedule B<sub>2</sub> Properties to be rezoned from Residential One B(R-1B) to Residential Small-Scale Multi-Unit Housing (R-SSMUH) (304 properties)
  - Schedule B<sub>3</sub> Properties to be rezoned from Residential One C(R-1C) to Residential Small-Scale Multi-Unit Housing (R-SSMUH) (41 properties)
  - Schedule B<sub>4</sub> Properties to be rezoned from Residential One D(R-1D) to Residential Small-Scale Multi-Unit Housing (R-SSMUH) (88 properties)
  - Schedule B₅ Properties to be rezoned from Residential One E(R-1E) to Residential Small-Scale Multi-Unit Housing (R-SSMUH) (2 properties)
  - Schedule B<sub>6</sub> Properties to be rezoned from Residential One S(R-1S) to Residential Small-Scale Multi-Unit Housing (R-SSMUH) (93 properties)
  - Schedule B<sub>7</sub> Properties to be rezoned from Residential Two (R-2) to Residential Small-Scale Multi-Unit Housing (R-SSMUH) (2422 properties)
  - Schedule B<sub>8</sub> Properties to be rezoned from Residential Two A (R-2A) to Residential Small-Scale Multi-Unit Housing (R-SSMUH) (5 properties)
  - Schedule B<sub>9</sub> Properties to be rezoned from Residential Two B (R-2B) to Residential Small-Scale Multi-Unit Housing (R-SSMUH) (147 properties)
  - Schedule B<sub>10</sub> Properties to be rezoned from Rural Residential One (RR-1) to Residential Small-Scale Multi-Unit Housing (R-SSMUH) (69 properties)
  - Schedule B<sub>11</sub> Properties to be rezoned from Rural Residential Two (RR-2) to Residential Small-Scale Multi-Unit Housing (R-SSMUH) (119 properties)
  - Schedule B<sub>12</sub> Properties to be rezoned from Residential Two S (RR-2S) to Residential Small-Scale Multi-Unit Housing (R-SSMUH) (3 properties)
  - Schedule B<sub>13</sub> Properties to be rezoned from Rural Residential Three (RR-3) to Residential Small-Scale Multi-Unit Housing (R-SSMUH) (13 properties)
  - Schedule B<sub>14</sub> Properties to be rezoned from Rural Residential Four (RR-4) to Residential Small-Scale Multi-Unit Housing (R-SSMUH) (73 properties)
  - Schedule B<sub>15</sub> Properties to be rezoned from Rural Residential Five (RR-5) to Residential Small-Scale Multi-Unit Housing (R-SSMUH) (36 properties)
  - Schedule B<sub>16</sub> Properties to be rezoned from Residential Rural (R-RU) pursuant to the "Rural Comox Valley Zoning Bylaw No. 520, 2019" (consolidated to October 17, 2023) to Residential Small-Scale Multi-Unit Housing (R-SSMUH) (114 properties)
  - Schedule B<sub>17</sub> Properties to be rezoned from Rural Residential 5 (RR-5) to Agricultural One (A-1) (1 property)
  - Schedule B<sub>18</sub> Properties to be rezoned from Residential One (R-1), Residential One B (R-1B), Residential One C (R-1C), Residential One D (R-1D), Residential Two (R-2), Rural