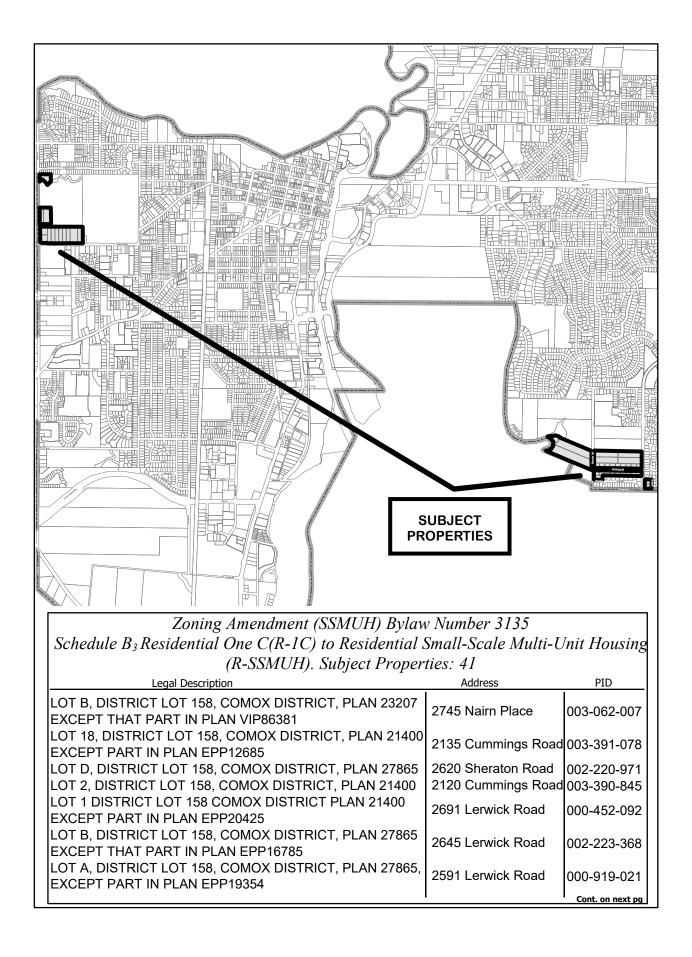

And

i) **REPLACING** the above noted Subsections with:

Residential Small-Scale Multi-Unit Housing **R-SSMUH** 

As shown in Schedule A attached to and forming part of this Bylaw

Page 7 of 10

- 2. That Schedule No. 8, (Zoning Map) to Zoning Bylaw No. 2500, 2007 Appendix A be amended in accordance with Schedules B<sub>1</sub> through B<sub>17</sub>, each schedule containing a list of addresses and legal descriptions of properties to be rezoned to the Residential Small-Scale Multi-Unit (R-SSMUH) Zone, accompanied by a graphic representation of the properties to be rezoned outlined in bold, all Schedules attached to and forming part of this Bylaw, and listed below as follows:
  - Schedule B<sub>1</sub> Properties to be rezoned from Residential One (R-1) to Residential Small-Scale Multi-Unit Housing (R-SSMUH) (2119 properties)
  - Schedule B<sub>2</sub> Properties to be rezoned from Residential One B(R-1B) to Residential Small-Scale Multi-Unit Housing (R-SSMUH) (304 properties)
  - Schedule B<sub>3</sub> Properties to be rezoned from Residential One C(R-1C) to Residential Small-Scale Multi-Unit Housing (R-SSMUH) (41 properties)
  - Schedule B<sub>4</sub> Properties to be rezoned from Residential One D(R-1D) to Residential Small-Scale Multi-Unit Housing (R-SSMUH) (88 properties)
  - Schedule B₅ Properties to be rezoned from Residential One E(R-1E) to Residential Small-Scale Multi-Unit Housing (R-SSMUH) (2 properties)
  - Schedule B<sub>6</sub> Properties to be rezoned from Residential One S(R-1S) to Residential Small-Scale Multi-Unit Housing (R-SSMUH) (93 properties)
  - Schedule B<sub>7</sub> Properties to be rezoned from Residential Two (R-2) to Residential Small-Scale Multi-Unit Housing (R-SSMUH) (2422 properties)
  - Schedule B<sub>8</sub> Properties to be rezoned from Residential Two A (R-2A) to Residential Small-Scale Multi-Unit Housing (R-SSMUH) (5 properties)
  - Schedule B<sub>9</sub> Properties to be rezoned from Residential Two B (R-2B) to Residential Small-Scale Multi-Unit Housing (R-SSMUH) (147 properties)
  - Schedule B<sub>10</sub> Properties to be rezoned from Rural Residential One (RR-1) to Residential Small-Scale Multi-Unit Housing (R-SSMUH) (69 properties)
  - Schedule B<sub>11</sub> Properties to be rezoned from Rural Residential Two (RR-2) to Residential Small-Scale Multi-Unit Housing (R-SSMUH) (119 properties)
  - Schedule B<sub>12</sub> Properties to be rezoned from Residential Two S (RR-2S) to Residential Small-Scale Multi-Unit Housing (R-SSMUH) (3 properties)
  - Schedule B<sub>13</sub> Properties to be rezoned from Rural Residential Three (RR-3) to Residential Small-Scale Multi-Unit Housing (R-SSMUH) (13 properties)
  - Schedule B<sub>14</sub> Properties to be rezoned from Rural Residential Four (RR-4) to Residential Small-Scale Multi-Unit Housing (R-SSMUH) (73 properties)
  - Schedule B<sub>15</sub> Properties to be rezoned from Rural Residential Five (RR-5) to Residential Small-Scale Multi-Unit Housing (R-SSMUH) (36 properties)
  - Schedule B<sub>16</sub> Properties to be rezoned from Residential Rural (R-RU) pursuant to the "Rural Comox Valley Zoning Bylaw No. 520, 2019" (consolidated to October 17, 2023) to Residential Small-Scale Multi-Unit Housing (R-SSMUH) (114 properties)
  - Schedule B<sub>17</sub> Properties to be rezoned from Rural Residential 5 (RR-5) to Agricultural One (A-1) (1 property)
  - Schedule B<sub>18</sub> Properties to be rezoned from Residential One (R-1), Residential One B (R-1B), Residential One C (R-1C), Residential One D (R-1D), Residential Two (R-2), Rural