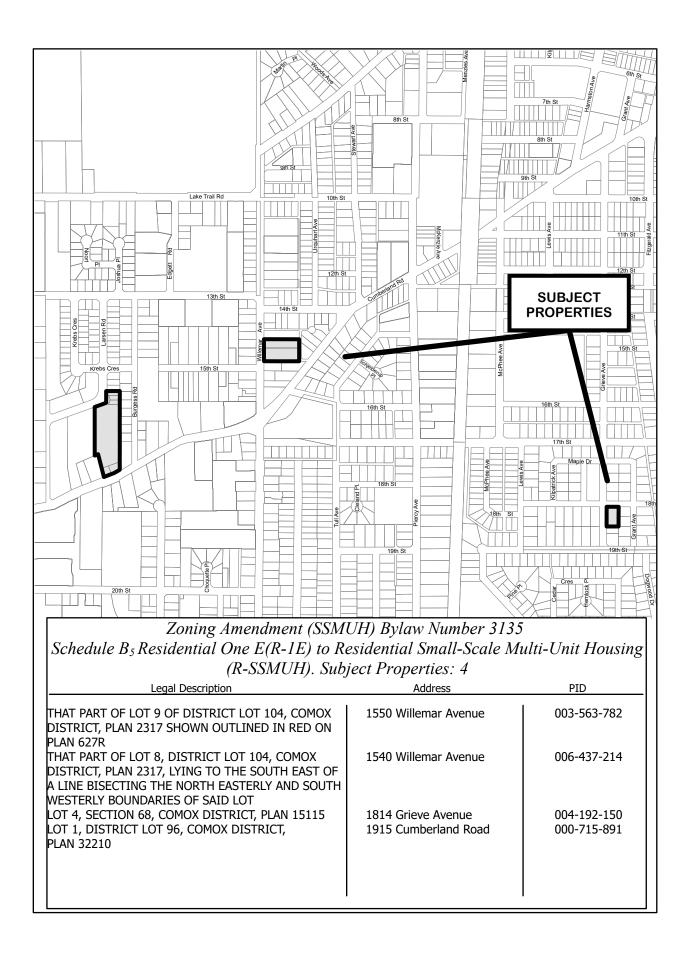

And

i) **REPLACING** the above noted Subsections with:

Residential Small-Scale Multi-Unit Housing **R-SSMUH** 

As shown in Schedule A attached to and forming part of this Bylaw

Page 7 of 10

- 2. That Schedule No. 8, (Zoning Map) to Zoning Bylaw No. 2500, 2007 Appendix A be amended in accordance with Schedules B<sub>1</sub> through B<sub>17</sub>, each schedule containing a list of addresses and legal descriptions of properties to be rezoned to the Residential Small-Scale Multi-Unit (R-SSMUH) Zone, accompanied by a graphic representation of the properties to be rezoned outlined in bold, all Schedules attached to and forming part of this Bylaw, and listed below as follows:
  - Schedule B<sub>1</sub> Properties to be rezoned from Residential One (R-1) to Residential Small-Scale Multi-Unit Housing (R-SSMUH) (2119 properties)
  - Schedule B<sub>2</sub> Properties to be rezoned from Residential One B(R-1B) to Residential Small-Scale Multi-Unit Housing (R-SSMUH) (304 properties)
  - Schedule B<sub>3</sub> Properties to be rezoned from Residential One C(R-1C) to Residential Small-Scale Multi-Unit Housing (R-SSMUH) (41 properties)
  - Schedule B<sub>4</sub> Properties to be rezoned from Residential One D(R-1D) to Residential Small-Scale Multi-Unit Housing (R-SSMUH) (88 properties)
  - Schedule B₅ Properties to be rezoned from Residential One E(R-1E) to Residential Small-Scale Multi-Unit Housing (R-SSMUH) (2 properties)
  - Schedule B<sub>6</sub> Properties to be rezoned from Residential One S(R-1S) to Residential Small-Scale Multi-Unit Housing (R-SSMUH) (93 properties)
  - Schedule B<sub>7</sub> Properties to be rezoned from Residential Two (R-2) to Residential Small-Scale Multi-Unit Housing (R-SSMUH) (2422 properties)
  - Schedule B<sub>8</sub> Properties to be rezoned from Residential Two A (R-2A) to Residential Small-Scale Multi-Unit Housing (R-SSMUH) (5 properties)
  - Schedule B<sub>9</sub> Properties to be rezoned from Residential Two B (R-2B) to Residential Small-Scale Multi-Unit Housing (R-SSMUH) (147 properties)
  - Schedule B<sub>10</sub> Properties to be rezoned from Rural Residential One (RR-1) to Residential Small-Scale Multi-Unit Housing (R-SSMUH) (69 properties)
  - Schedule B<sub>11</sub> Properties to be rezoned from Rural Residential Two (RR-2) to Residential Small-Scale Multi-Unit Housing (R-SSMUH) (119 properties)
  - Schedule B<sub>12</sub> Properties to be rezoned from Residential Two S (RR-2S) to Residential Small-Scale Multi-Unit Housing (R-SSMUH) (3 properties)
  - Schedule B<sub>13</sub> Properties to be rezoned from Rural Residential Three (RR-3) to Residential Small-Scale Multi-Unit Housing (R-SSMUH) (13 properties)
  - Schedule B<sub>14</sub> Properties to be rezoned from Rural Residential Four (RR-4) to Residential Small-Scale Multi-Unit Housing (R-SSMUH) (73 properties)
  - Schedule B<sub>15</sub> Properties to be rezoned from Rural Residential Five (RR-5) to Residential Small-Scale Multi-Unit Housing (R-SSMUH) (36 properties)
  - Schedule B<sub>16</sub> Properties to be rezoned from Residential Rural (R-RU) pursuant to the "Rural Comox Valley Zoning Bylaw No. 520, 2019" (consolidated to October 17, 2023) to Residential Small-Scale Multi-Unit Housing (R-SSMUH) (114 properties)
  - Schedule B<sub>17</sub> Properties to be rezoned from Rural Residential 5 (RR-5) to Agricultural One (A-1) (1 property)
  - Schedule B<sub>18</sub> Properties to be rezoned from Residential One (R-1), Residential One B (R-1B), Residential One C (R-1C), Residential One D (R-1D), Residential Two (R-2), Rural