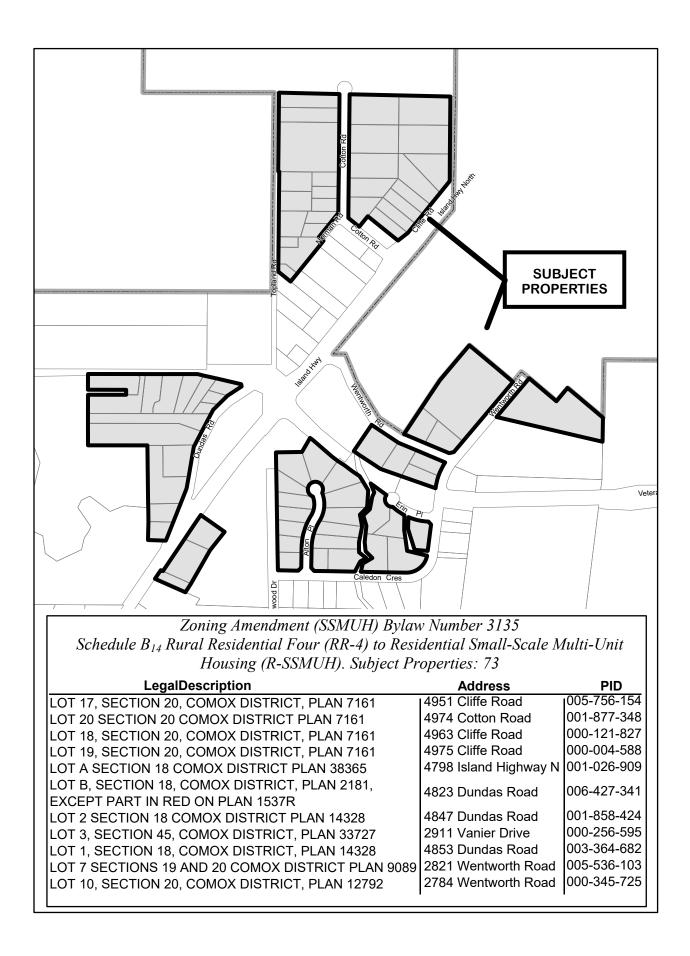

And

i) **REPLACING** the above noted Subsections with:

Residential Small-Scale Multi-Unit Housing **R-SSMUH** 

As shown in Schedule A attached to and forming part of this Bylaw

Page 7 of 10

- 2. That Schedule No. 8, (Zoning Map) to Zoning Bylaw No. 2500, 2007 Appendix A be amended in accordance with Schedules B<sub>1</sub> through B<sub>17</sub>, each schedule containing a list of addresses and legal descriptions of properties to be rezoned to the Residential Small-Scale Multi-Unit (R-SSMUH) Zone, accompanied by a graphic representation of the properties to be rezoned outlined in bold, all Schedules attached to and forming part of this Bylaw, and listed below as follows:
  - Schedule B<sub>1</sub> Properties to be rezoned from Residential One (R-1) to Residential Small-Scale Multi-Unit Housing (R-SSMUH) (2119 properties)
  - Schedule B<sub>2</sub> Properties to be rezoned from Residential One B(R-1B) to Residential Small-Scale Multi-Unit Housing (R-SSMUH) (304 properties)
  - Schedule B<sub>3</sub> Properties to be rezoned from Residential One C(R-1C) to Residential Small-Scale Multi-Unit Housing (R-SSMUH) (41 properties)
  - Schedule B<sub>4</sub> Properties to be rezoned from Residential One D(R-1D) to Residential Small-Scale Multi-Unit Housing (R-SSMUH) (88 properties)
  - Schedule B₅ Properties to be rezoned from Residential One E(R-1E) to Residential Small-Scale Multi-Unit Housing (R-SSMUH) (2 properties)
  - Schedule B<sub>6</sub> Properties to be rezoned from Residential One S(R-1S) to Residential Small-Scale Multi-Unit Housing (R-SSMUH) (93 properties)
  - Schedule B<sub>7</sub> Properties to be rezoned from Residential Two (R-2) to Residential Small-Scale Multi-Unit Housing (R-SSMUH) (2422 properties)
  - Schedule B<sub>8</sub> Properties to be rezoned from Residential Two A (R-2A) to Residential Small-Scale Multi-Unit Housing (R-SSMUH) (5 properties)
  - Schedule B<sub>9</sub> Properties to be rezoned from Residential Two B (R-2B) to Residential Small-Scale Multi-Unit Housing (R-SSMUH) (147 properties)
  - Schedule B<sub>10</sub> Properties to be rezoned from Rural Residential One (RR-1) to Residential Small-Scale Multi-Unit Housing (R-SSMUH) (69 properties)
  - Schedule B<sub>11</sub> Properties to be rezoned from Rural Residential Two (RR-2) to Residential Small-Scale Multi-Unit Housing (R-SSMUH) (119 properties)
  - Schedule B<sub>12</sub> Properties to be rezoned from Residential Two S (RR-2S) to Residential Small-Scale Multi-Unit Housing (R-SSMUH) (3 properties)
  - Schedule B<sub>13</sub> Properties to be rezoned from Rural Residential Three (RR-3) to Residential Small-Scale Multi-Unit Housing (R-SSMUH) (13 properties)
  - Schedule B<sub>14</sub> Properties to be rezoned from Rural Residential Four (RR-4) to Residential Small-Scale Multi-Unit Housing (R-SSMUH) (73 properties)
  - Schedule B<sub>15</sub> Properties to be rezoned from Rural Residential Five (RR-5) to Residential Small-Scale Multi-Unit Housing (R-SSMUH) (36 properties)
  - Schedule B<sub>16</sub> Properties to be rezoned from Residential Rural (R-RU) pursuant to the "Rural Comox Valley Zoning Bylaw No. 520, 2019" (consolidated to October 17, 2023) to Residential Small-Scale Multi-Unit Housing (R-SSMUH) (114 properties)
  - Schedule B<sub>17</sub> Properties to be rezoned from Rural Residential 5 (RR-5) to Agricultural One (A-1) (1 property)
  - Schedule B<sub>18</sub> Properties to be rezoned from Residential One (R-1), Residential One B (R-1B), Residential One C (R-1C), Residential One D (R-1D), Residential Two (R-2), Rural