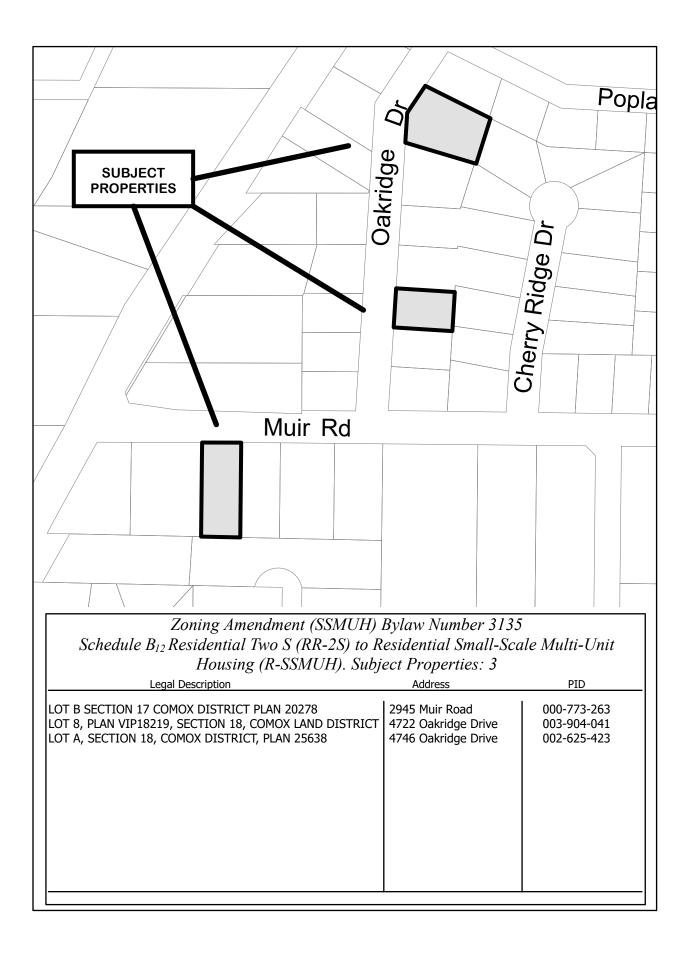

And

i) **REPLACING** the above noted Subsections with:

Residential Small-Scale Multi-Unit Housing **R-SSMUH** 

As shown in Schedule A attached to and forming part of this Bylaw

Page 7 of 10

- 2. That Schedule No. 8, (Zoning Map) to Zoning Bylaw No. 2500, 2007 Appendix A be amended in accordance with Schedules B<sub>1</sub> through B<sub>17</sub>, each schedule containing a list of addresses and legal descriptions of properties to be rezoned to the Residential Small-Scale Multi-Unit (R-SSMUH) Zone, accompanied by a graphic representation of the properties to be rezoned outlined in bold, all Schedules attached to and forming part of this Bylaw, and listed below as follows:
  - Schedule B<sub>1</sub> Properties to be rezoned from Residential One (R-1) to Residential Small-Scale Multi-Unit Housing (R-SSMUH) (2119 properties)
  - Schedule B<sub>2</sub> Properties to be rezoned from Residential One B(R-1B) to Residential Small-Scale Multi-Unit Housing (R-SSMUH) (304 properties)
  - Schedule B<sub>3</sub> Properties to be rezoned from Residential One C(R-1C) to Residential Small-Scale Multi-Unit Housing (R-SSMUH) (41 properties)
  - Schedule B<sub>4</sub> Properties to be rezoned from Residential One D(R-1D) to Residential Small-Scale Multi-Unit Housing (R-SSMUH) (88 properties)
  - Schedule B₅ Properties to be rezoned from Residential One E(R-1E) to Residential Small-Scale Multi-Unit Housing (R-SSMUH) (2 properties)
  - Schedule B<sub>6</sub> Properties to be rezoned from Residential One S(R-1S) to Residential Small-Scale Multi-Unit Housing (R-SSMUH) (93 properties)
  - Schedule B<sub>7</sub> Properties to be rezoned from Residential Two (R-2) to Residential Small-Scale Multi-Unit Housing (R-SSMUH) (2422 properties)
  - Schedule B<sub>8</sub> Properties to be rezoned from Residential Two A (R-2A) to Residential Small-Scale Multi-Unit Housing (R-SSMUH) (5 properties)
  - Schedule B<sub>9</sub> Properties to be rezoned from Residential Two B (R-2B) to Residential Small-Scale Multi-Unit Housing (R-SSMUH) (147 properties)
  - Schedule B<sub>10</sub> Properties to be rezoned from Rural Residential One (RR-1) to Residential Small-Scale Multi-Unit Housing (R-SSMUH) (69 properties)
  - Schedule B<sub>11</sub> Properties to be rezoned from Rural Residential Two (RR-2) to Residential Small-Scale Multi-Unit Housing (R-SSMUH) (119 properties)
  - Schedule B<sub>12</sub> Properties to be rezoned from Residential Two S (RR-2S) to Residential Small-Scale Multi-Unit Housing (R-SSMUH) (3 properties)
  - Schedule B<sub>13</sub> Properties to be rezoned from Rural Residential Three (RR-3) to Residential Small-Scale Multi-Unit Housing (R-SSMUH) (13 properties)
  - Schedule B<sub>14</sub> Properties to be rezoned from Rural Residential Four (RR-4) to Residential Small-Scale Multi-Unit Housing (R-SSMUH) (73 properties)
  - Schedule B<sub>15</sub> Properties to be rezoned from Rural Residential Five (RR-5) to Residential Small-Scale Multi-Unit Housing (R-SSMUH) (36 properties)
  - Schedule B<sub>16</sub> Properties to be rezoned from Residential Rural (R-RU) pursuant to the "Rural Comox Valley Zoning Bylaw No. 520, 2019" (consolidated to October 17, 2023) to Residential Small-Scale Multi-Unit Housing (R-SSMUH) (114 properties)
  - Schedule B<sub>17</sub> Properties to be rezoned from Rural Residential 5 (RR-5) to Agricultural One (A-1) (1 property)
  - Schedule B<sub>18</sub> Properties to be rezoned from Residential One (R-1), Residential One B (R-1B), Residential One C (R-1C), Residential One D (R-1D), Residential Two (R-2), Rural