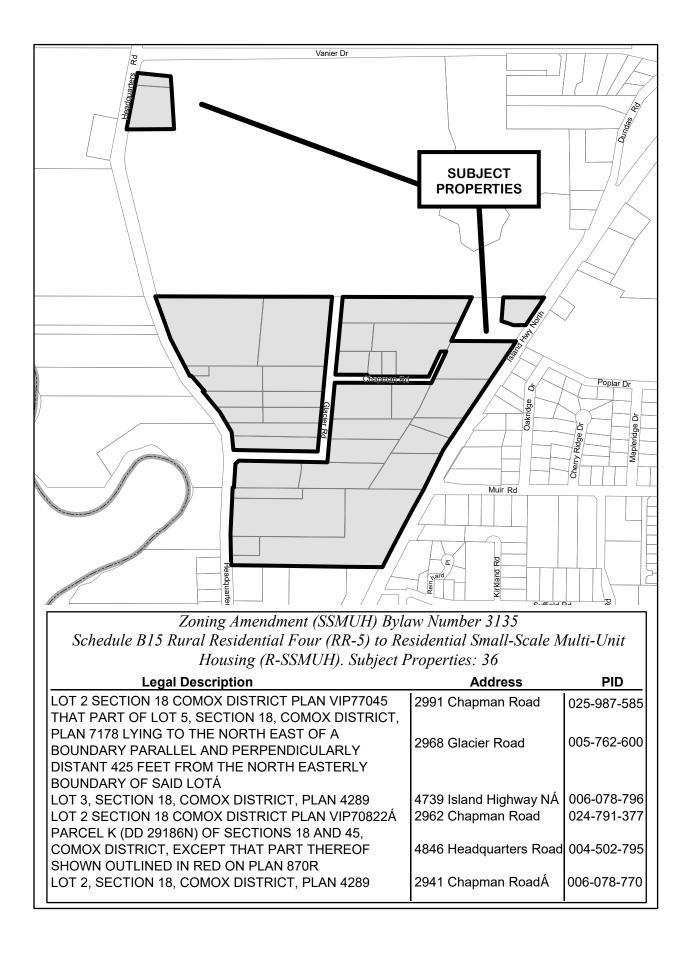

And

i) **REPLACING** the above noted Subsections with:

Residential Small-Scale Multi-Unit Housing **R-SSMUH** 

As shown in Schedule A attached to and forming part of this Bylaw

Page 7 of 10

- 2. That Schedule No. 8, (Zoning Map) to Zoning Bylaw No. 2500, 2007 Appendix A be amended in accordance with Schedules B<sub>1</sub> through B<sub>17</sub>, each schedule containing a list of addresses and legal descriptions of properties to be rezoned to the Residential Small-Scale Multi-Unit (R-SSMUH) Zone, accompanied by a graphic representation of the properties to be rezoned outlined in bold, all Schedules attached to and forming part of this Bylaw, and listed below as follows:
  - Schedule B<sub>1</sub> Properties to be rezoned from Residential One (R-1) to Residential Small-Scale Multi-Unit Housing (R-SSMUH) (2119 properties)
  - Schedule B<sub>2</sub> Properties to be rezoned from Residential One B(R-1B) to Residential Small-Scale Multi-Unit Housing (R-SSMUH) (304 properties)
  - Schedule B<sub>3</sub> Properties to be rezoned from Residential One C(R-1C) to Residential Small-Scale Multi-Unit Housing (R-SSMUH) (41 properties)
  - Schedule B<sub>4</sub> Properties to be rezoned from Residential One D(R-1D) to Residential Small-Scale Multi-Unit Housing (R-SSMUH) (88 properties)
  - Schedule B₅ Properties to be rezoned from Residential One E(R-1E) to Residential Small-Scale Multi-Unit Housing (R-SSMUH) (2 properties)
  - Schedule B<sub>6</sub> Properties to be rezoned from Residential One S(R-1S) to Residential Small-Scale Multi-Unit Housing (R-SSMUH) (93 properties)
  - Schedule B<sub>7</sub> Properties to be rezoned from Residential Two (R-2) to Residential Small-Scale Multi-Unit Housing (R-SSMUH) (2422 properties)
  - Schedule B<sub>8</sub> Properties to be rezoned from Residential Two A (R-2A) to Residential Small-Scale Multi-Unit Housing (R-SSMUH) (5 properties)
  - Schedule B<sub>9</sub> Properties to be rezoned from Residential Two B (R-2B) to Residential Small-Scale Multi-Unit Housing (R-SSMUH) (147 properties)
  - Schedule B<sub>10</sub> Properties to be rezoned from Rural Residential One (RR-1) to Residential Small-Scale Multi-Unit Housing (R-SSMUH) (69 properties)
  - Schedule B<sub>11</sub> Properties to be rezoned from Rural Residential Two (RR-2) to Residential Small-Scale Multi-Unit Housing (R-SSMUH) (119 properties)
  - Schedule B<sub>12</sub> Properties to be rezoned from Residential Two S (RR-2S) to Residential Small-Scale Multi-Unit Housing (R-SSMUH) (3 properties)
  - Schedule B<sub>13</sub> Properties to be rezoned from Rural Residential Three (RR-3) to Residential Small-Scale Multi-Unit Housing (R-SSMUH) (13 properties)
  - Schedule B<sub>14</sub> Properties to be rezoned from Rural Residential Four (RR-4) to Residential Small-Scale Multi-Unit Housing (R-SSMUH) (73 properties)
  - Schedule B<sub>15</sub> Properties to be rezoned from Rural Residential Five (RR-5) to Residential Small-Scale Multi-Unit Housing (R-SSMUH) (36 properties)
  - Schedule B<sub>16</sub> Properties to be rezoned from Residential Rural (R-RU) pursuant to the "Rural Comox Valley Zoning Bylaw No. 520, 2019" (consolidated to October 17, 2023) to Residential Small-Scale Multi-Unit Housing (R-SSMUH) (114 properties)
  - Schedule B<sub>17</sub> Properties to be rezoned from Rural Residential 5 (RR-5) to Agricultural One (A-1) (1 property)
  - Schedule B<sub>18</sub> Properties to be rezoned from Residential One (R-1), Residential One B (R-1B), Residential One C (R-1C), Residential One D (R-1D), Residential Two (R-2), Rural