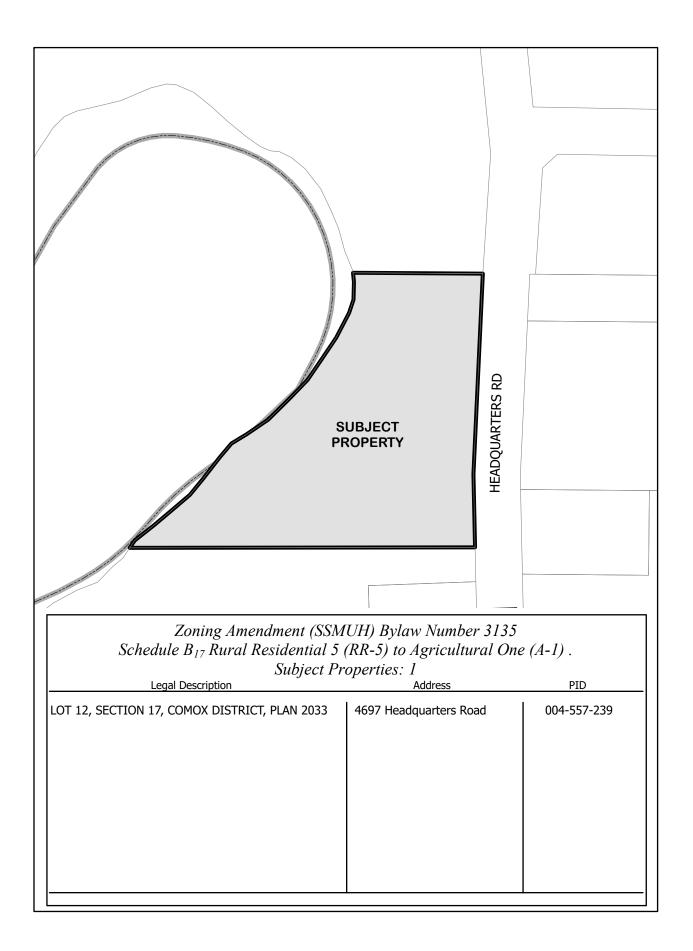

And

i) **REPLACING** the above noted Subsections with:

Residential Small-Scale Multi-Unit Housing **R-SSMUH** 

As shown in Schedule A attached to and forming part of this Bylaw

Page 7 of 10

- 2. That Schedule No. 8, (Zoning Map) to Zoning Bylaw No. 2500, 2007 Appendix A be amended in accordance with Schedules B<sub>1</sub> through B<sub>17</sub>, each schedule containing a list of addresses and legal descriptions of properties to be rezoned to the Residential Small-Scale Multi-Unit (R-SSMUH) Zone, accompanied by a graphic representation of the properties to be rezoned outlined in bold, all Schedules attached to and forming part of this Bylaw, and listed below as follows:
  - Schedule B<sub>1</sub> Properties to be rezoned from Residential One (R-1) to Residential Small-Scale Multi-Unit Housing (R-SSMUH) (2119 properties)
  - Schedule B<sub>2</sub> Properties to be rezoned from Residential One B(R-1B) to Residential Small-Scale Multi-Unit Housing (R-SSMUH) (304 properties)
  - Schedule B<sub>3</sub> Properties to be rezoned from Residential One C(R-1C) to Residential Small-Scale Multi-Unit Housing (R-SSMUH) (41 properties)
  - Schedule B<sub>4</sub> Properties to be rezoned from Residential One D(R-1D) to Residential Small-Scale Multi-Unit Housing (R-SSMUH) (88 properties)
  - Schedule B₅ Properties to be rezoned from Residential One E(R-1E) to Residential Small-Scale Multi-Unit Housing (R-SSMUH) (2 properties)
  - Schedule B<sub>6</sub> Properties to be rezoned from Residential One S(R-1S) to Residential Small-Scale Multi-Unit Housing (R-SSMUH) (93 properties)
  - Schedule B<sub>7</sub> Properties to be rezoned from Residential Two (R-2) to Residential Small-Scale Multi-Unit Housing (R-SSMUH) (2422 properties)
  - Schedule B<sub>8</sub> Properties to be rezoned from Residential Two A (R-2A) to Residential Small-Scale Multi-Unit Housing (R-SSMUH) (5 properties)
  - Schedule B<sub>9</sub> Properties to be rezoned from Residential Two B (R-2B) to Residential Small-Scale Multi-Unit Housing (R-SSMUH) (147 properties)
  - Schedule B<sub>10</sub> Properties to be rezoned from Rural Residential One (RR-1) to Residential Small-Scale Multi-Unit Housing (R-SSMUH) (69 properties)
  - Schedule B<sub>11</sub> Properties to be rezoned from Rural Residential Two (RR-2) to Residential Small-Scale Multi-Unit Housing (R-SSMUH) (119 properties)
  - Schedule B<sub>12</sub> Properties to be rezoned from Residential Two S (RR-2S) to Residential Small-Scale Multi-Unit Housing (R-SSMUH) (3 properties)
  - Schedule B<sub>13</sub> Properties to be rezoned from Rural Residential Three (RR-3) to Residential Small-Scale Multi-Unit Housing (R-SSMUH) (13 properties)
  - Schedule B<sub>14</sub> Properties to be rezoned from Rural Residential Four (RR-4) to Residential Small-Scale Multi-Unit Housing (R-SSMUH) (73 properties)
  - Schedule B<sub>15</sub> Properties to be rezoned from Rural Residential Five (RR-5) to Residential Small-Scale Multi-Unit Housing (R-SSMUH) (36 properties)
  - Schedule B<sub>16</sub> Properties to be rezoned from Residential Rural (R-RU) pursuant to the "Rural Comox Valley Zoning Bylaw No. 520, 2019" (consolidated to October 17, 2023) to Residential Small-Scale Multi-Unit Housing (R-SSMUH) (114 properties)
  - Schedule B<sub>17</sub> Properties to be rezoned from Rural Residential 5 (RR-5) to Agricultural One (A-1) (1 property)
  - Schedule B<sub>18</sub> Properties to be rezoned from Residential One (R-1), Residential One B (R-1B), Residential One C (R-1C), Residential One D (R-1D), Residential Two (R-2), Rural