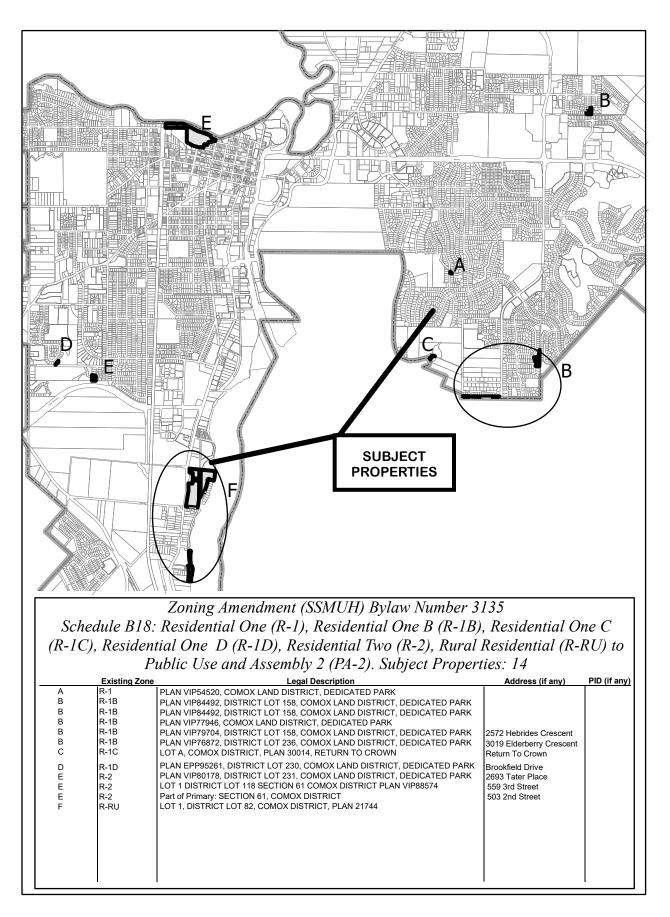

And

i) **REPLACING** the above noted Subsections with:

Residential Small-Scale Multi-Unit Housing **R-SSMUH** 

As shown in Schedule A attached to and forming part of this Bylaw

Page 7 of 10

- 2. That Schedule No. 8, (Zoning Map) to Zoning Bylaw No. 2500, 2007 Appendix A be amended in accordance with Schedules B<sub>1</sub> through B<sub>17</sub>, each schedule containing a list of addresses and legal descriptions of properties to be rezoned to the Residential Small-Scale Multi-Unit (R-SSMUH) Zone, accompanied by a graphic representation of the properties to be rezoned outlined in bold, all Schedules attached to and forming part of this Bylaw, and listed below as follows:
  - Schedule B<sub>1</sub> Properties to be rezoned from Residential One (R-1) to Residential Small-Scale Multi-Unit Housing (R-SSMUH) (2119 properties)
  - Schedule B<sub>2</sub> Properties to be rezoned from Residential One B(R-1B) to Residential Small-Scale Multi-Unit Housing (R-SSMUH) (304 properties)
  - Schedule B<sub>3</sub> Properties to be rezoned from Residential One C(R-1C) to Residential Small-Scale Multi-Unit Housing (R-SSMUH) (41 properties)
  - Schedule B<sub>4</sub> Properties to be rezoned from Residential One D(R-1D) to Residential Small-Scale Multi-Unit Housing (R-SSMUH) (88 properties)
  - Schedule B₅ Properties to be rezoned from Residential One E(R-1E) to Residential Small-Scale Multi-Unit Housing (R-SSMUH) (2 properties)
  - Schedule B<sub>6</sub> Properties to be rezoned from Residential One S(R-1S) to Residential Small-Scale Multi-Unit Housing (R-SSMUH) (93 properties)
  - Schedule B<sub>7</sub> Properties to be rezoned from Residential Two (R-2) to Residential Small-Scale Multi-Unit Housing (R-SSMUH) (2422 properties)
  - Schedule B<sub>8</sub> Properties to be rezoned from Residential Two A (R-2A) to Residential Small-Scale Multi-Unit Housing (R-SSMUH) (5 properties)
  - Schedule B<sub>9</sub> Properties to be rezoned from Residential Two B (R-2B) to Residential Small-Scale Multi-Unit Housing (R-SSMUH) (147 properties)
  - Schedule B<sub>10</sub> Properties to be rezoned from Rural Residential One (RR-1) to Residential Small-Scale Multi-Unit Housing (R-SSMUH) (69 properties)
  - Schedule B<sub>11</sub> Properties to be rezoned from Rural Residential Two (RR-2) to Residential Small-Scale Multi-Unit Housing (R-SSMUH) (119 properties)
  - Schedule B<sub>12</sub> Properties to be rezoned from Residential Two S (RR-2S) to Residential Small-Scale Multi-Unit Housing (R-SSMUH) (3 properties)
  - Schedule B<sub>13</sub> Properties to be rezoned from Rural Residential Three (RR-3) to Residential Small-Scale Multi-Unit Housing (R-SSMUH) (13 properties)
  - Schedule B<sub>14</sub> Properties to be rezoned from Rural Residential Four (RR-4) to Residential Small-Scale Multi-Unit Housing (R-SSMUH) (73 properties)
  - Schedule B<sub>15</sub> Properties to be rezoned from Rural Residential Five (RR-5) to Residential Small-Scale Multi-Unit Housing (R-SSMUH) (36 properties)
  - Schedule B<sub>16</sub> Properties to be rezoned from Residential Rural (R-RU) pursuant to the "Rural Comox Valley Zoning Bylaw No. 520, 2019" (consolidated to October 17, 2023) to Residential Small-Scale Multi-Unit Housing (R-SSMUH) (114 properties)
  - Schedule B<sub>17</sub> Properties to be rezoned from Rural Residential 5 (RR-5) to Agricultural One (A-1) (1 property)
  - Schedule B<sub>18</sub> Properties to be rezoned from Residential One (R-1), Residential One B (R-1B), Residential One C (R-1C), Residential One D (R-1D), Residential Two (R-2), Rural

# **Residential Five (RR-5), and Rural Residential (R-RU) to Public Use and Assembly 2 (PA-2)** (14 properties)

3. That Zoning Bylaw No. 2500, 2007 is hereby ratified and confirmed in every other respect.