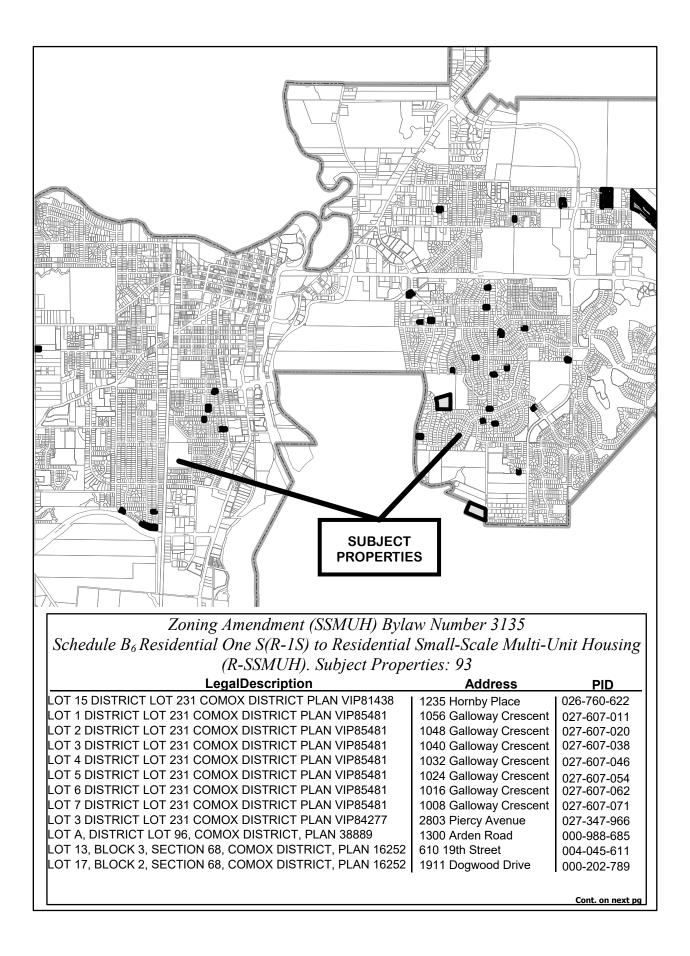

And

i) **REPLACING** the above noted Subsections with:

Residential Small-Scale Multi-Unit Housing **R-SSMUH** 

As shown in Schedule A attached to and forming part of this Bylaw

Page 7 of 10

- 2. That Schedule No. 8, (Zoning Map) to Zoning Bylaw No. 2500, 2007 Appendix A be amended in accordance with Schedules B<sub>1</sub> through B<sub>17</sub>, each schedule containing a list of addresses and legal descriptions of properties to be rezoned to the Residential Small-Scale Multi-Unit (R-SSMUH) Zone, accompanied by a graphic representation of the properties to be rezoned outlined in bold, all Schedules attached to and forming part of this Bylaw, and listed below as follows:
  - Schedule B<sub>1</sub> Properties to be rezoned from Residential One (R-1) to Residential Small-Scale Multi-Unit Housing (R-SSMUH) (2119 properties)
  - Schedule B<sub>2</sub> Properties to be rezoned from Residential One B(R-1B) to Residential Small-Scale Multi-Unit Housing (R-SSMUH) (304 properties)
  - Schedule B<sub>3</sub> Properties to be rezoned from Residential One C(R-1C) to Residential Small-Scale Multi-Unit Housing (R-SSMUH) (41 properties)
  - Schedule B<sub>4</sub> Properties to be rezoned from Residential One D(R-1D) to Residential Small-Scale Multi-Unit Housing (R-SSMUH) (88 properties)
  - Schedule B₅ Properties to be rezoned from Residential One E(R-1E) to Residential Small-Scale Multi-Unit Housing (R-SSMUH) (2 properties)
  - Schedule B<sub>6</sub> Properties to be rezoned from Residential One S(R-1S) to Residential Small-Scale Multi-Unit Housing (R-SSMUH) (93 properties)
  - Schedule B<sub>7</sub> Properties to be rezoned from Residential Two (R-2) to Residential Small-Scale Multi-Unit Housing (R-SSMUH) (2422 properties)
  - Schedule B<sub>8</sub> Properties to be rezoned from Residential Two A (R-2A) to Residential Small-Scale Multi-Unit Housing (R-SSMUH) (5 properties)
  - Schedule B<sub>9</sub> Properties to be rezoned from Residential Two B (R-2B) to Residential Small-Scale Multi-Unit Housing (R-SSMUH) (147 properties)
  - Schedule B<sub>10</sub> Properties to be rezoned from Rural Residential One (RR-1) to Residential Small-Scale Multi-Unit Housing (R-SSMUH) (69 properties)
  - Schedule B<sub>11</sub> Properties to be rezoned from Rural Residential Two (RR-2) to Residential Small-Scale Multi-Unit Housing (R-SSMUH) (119 properties)
  - Schedule B<sub>12</sub> Properties to be rezoned from Residential Two S (RR-2S) to Residential Small-Scale Multi-Unit Housing (R-SSMUH) (3 properties)
  - Schedule B<sub>13</sub> Properties to be rezoned from Rural Residential Three (RR-3) to Residential Small-Scale Multi-Unit Housing (R-SSMUH) (13 properties)
  - Schedule B<sub>14</sub> Properties to be rezoned from Rural Residential Four (RR-4) to Residential Small-Scale Multi-Unit Housing (R-SSMUH) (73 properties)
  - Schedule B<sub>15</sub> Properties to be rezoned from Rural Residential Five (RR-5) to Residential Small-Scale Multi-Unit Housing (R-SSMUH) (36 properties)
  - Schedule B<sub>16</sub> Properties to be rezoned from Residential Rural (R-RU) pursuant to the "Rural Comox Valley Zoning Bylaw No. 520, 2019" (consolidated to October 17, 2023) to Residential Small-Scale Multi-Unit Housing (R-SSMUH) (114 properties)
  - Schedule B<sub>17</sub> Properties to be rezoned from Rural Residential 5 (RR-5) to Agricultural One (A-1) (1 property)
  - Schedule B<sub>18</sub> Properties to be rezoned from Residential One (R-1), Residential One B (R-1B), Residential One C (R-1C), Residential One D (R-1D), Residential Two (R-2), Rural