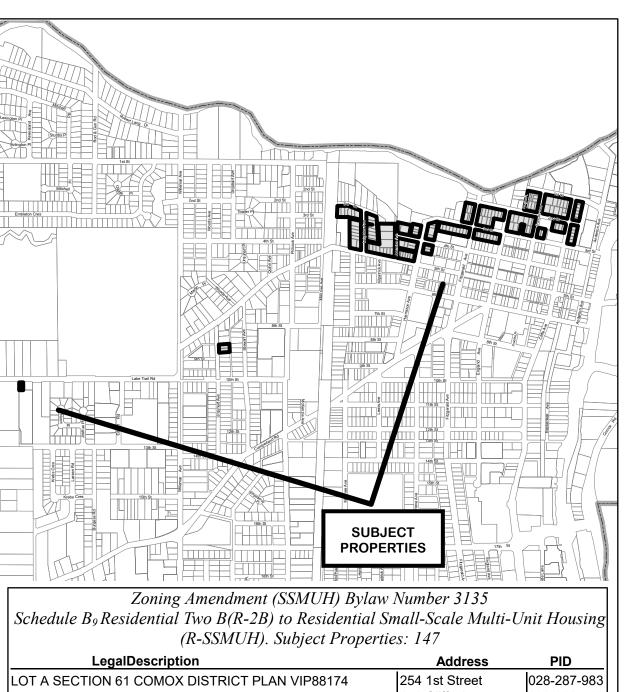

And

i) **REPLACING** the above noted Subsections with:

Residential Small-Scale Multi-Unit Housing **R-SSMUH** 

As shown in Schedule A attached to and forming part of this Bylaw

Page 7 of 10

- 2. That Schedule No. 8, (Zoning Map) to Zoning Bylaw No. 2500, 2007 Appendix A be amended in accordance with Schedules B<sub>1</sub> through B<sub>17</sub>, each schedule containing a list of addresses and legal descriptions of properties to be rezoned to the Residential Small-Scale Multi-Unit (R-SSMUH) Zone, accompanied by a graphic representation of the properties to be rezoned outlined in bold, all Schedules attached to and forming part of this Bylaw, and listed below as follows:
  - Schedule B<sub>1</sub> Properties to be rezoned from Residential One (R-1) to Residential Small-Scale Multi-Unit Housing (R-SSMUH) (2119 properties)
  - Schedule B<sub>2</sub> Properties to be rezoned from Residential One B(R-1B) to Residential Small-Scale Multi-Unit Housing (R-SSMUH) (304 properties)
  - Schedule B<sub>3</sub> Properties to be rezoned from Residential One C(R-1C) to Residential Small-Scale Multi-Unit Housing (R-SSMUH) (41 properties)
  - Schedule B<sub>4</sub> Properties to be rezoned from Residential One D(R-1D) to Residential Small-Scale Multi-Unit Housing (R-SSMUH) (88 properties)
  - Schedule B₅ Properties to be rezoned from Residential One E(R-1E) to Residential Small-Scale Multi-Unit Housing (R-SSMUH) (2 properties)
  - Schedule B<sub>6</sub> Properties to be rezoned from Residential One S(R-1S) to Residential Small-Scale Multi-Unit Housing (R-SSMUH) (93 properties)
  - Schedule B<sub>7</sub> Properties to be rezoned from Residential Two (R-2) to Residential Small-Scale Multi-Unit Housing (R-SSMUH) (2422 properties)
  - Schedule B<sub>8</sub> Properties to be rezoned from Residential Two A (R-2A) to Residential Small-Scale Multi-Unit Housing (R-SSMUH) (5 properties)
  - Schedule B<sub>9</sub> Properties to be rezoned from Residential Two B (R-2B) to Residential Small-Scale Multi-Unit Housing (R-SSMUH) (147 properties)
  - Schedule B<sub>10</sub> Properties to be rezoned from Rural Residential One (RR-1) to Residential Small-Scale Multi-Unit Housing (R-SSMUH) (69 properties)
  - Schedule B<sub>11</sub> Properties to be rezoned from Rural Residential Two (RR-2) to Residential Small-Scale Multi-Unit Housing (R-SSMUH) (119 properties)
  - Schedule B<sub>12</sub> Properties to be rezoned from Residential Two S (RR-2S) to Residential Small-Scale Multi-Unit Housing (R-SSMUH) (3 properties)
  - Schedule B<sub>13</sub> Properties to be rezoned from Rural Residential Three (RR-3) to Residential Small-Scale Multi-Unit Housing (R-SSMUH) (13 properties)
  - Schedule B<sub>14</sub> Properties to be rezoned from Rural Residential Four (RR-4) to Residential Small-Scale Multi-Unit Housing (R-SSMUH) (73 properties)
  - Schedule B<sub>15</sub> Properties to be rezoned from Rural Residential Five (RR-5) to Residential Small-Scale Multi-Unit Housing (R-SSMUH) (36 properties)
  - Schedule B<sub>16</sub> Properties to be rezoned from Residential Rural (R-RU) pursuant to the "Rural Comox Valley Zoning Bylaw No. 520, 2019" (consolidated to October 17, 2023) to Residential Small-Scale Multi-Unit Housing (R-SSMUH) (114 properties)
  - Schedule B<sub>17</sub> Properties to be rezoned from Rural Residential 5 (RR-5) to Agricultural One (A-1) (1 property)
  - Schedule B<sub>18</sub> Properties to be rezoned from Residential One (R-1), Residential One B (R-1B), Residential One C (R-1C), Residential One D (R-1D), Residential Two (R-2), Rural