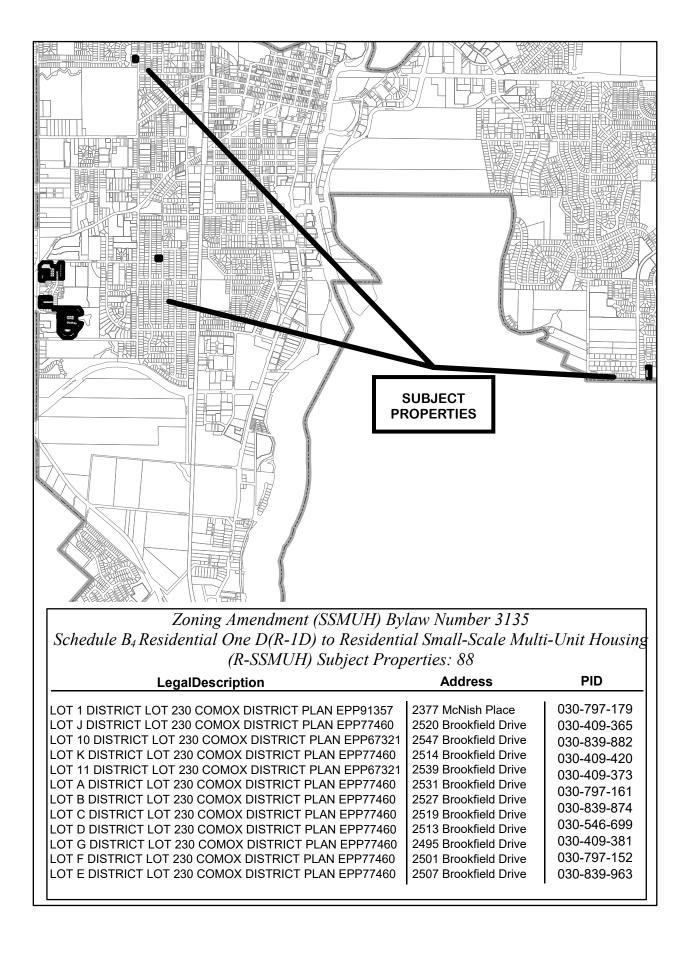

And

i) **REPLACING** the above noted Subsections with:

Residential Small-Scale Multi-Unit Housing **R-SSMUH** 

As shown in Schedule A attached to and forming part of this Bylaw

Page 7 of 10

- 2. That Schedule No. 8, (Zoning Map) to Zoning Bylaw No. 2500, 2007 Appendix A be amended in accordance with Schedules B<sub>1</sub> through B<sub>17</sub>, each schedule containing a list of addresses and legal descriptions of properties to be rezoned to the Residential Small-Scale Multi-Unit (R-SSMUH) Zone, accompanied by a graphic representation of the properties to be rezoned outlined in bold, all Schedules attached to and forming part of this Bylaw, and listed below as follows:
  - Schedule B<sub>1</sub> Properties to be rezoned from Residential One (R-1) to Residential Small-Scale Multi-Unit Housing (R-SSMUH) (2119 properties)
  - Schedule B<sub>2</sub> Properties to be rezoned from Residential One B(R-1B) to Residential Small-Scale Multi-Unit Housing (R-SSMUH) (304 properties)
  - Schedule B<sub>3</sub> Properties to be rezoned from Residential One C(R-1C) to Residential Small-Scale Multi-Unit Housing (R-SSMUH) (41 properties)
  - Schedule B<sub>4</sub> Properties to be rezoned from Residential One D(R-1D) to Residential Small-Scale Multi-Unit Housing (R-SSMUH) (88 properties)
  - Schedule B₅ Properties to be rezoned from Residential One E(R-1E) to Residential Small-Scale Multi-Unit Housing (R-SSMUH) (2 properties)
  - Schedule B<sub>6</sub> Properties to be rezoned from Residential One S(R-1S) to Residential Small-Scale Multi-Unit Housing (R-SSMUH) (93 properties)
  - Schedule B<sub>7</sub> Properties to be rezoned from Residential Two (R-2) to Residential Small-Scale Multi-Unit Housing (R-SSMUH) (2422 properties)
  - Schedule B<sub>8</sub> Properties to be rezoned from Residential Two A (R-2A) to Residential Small-Scale Multi-Unit Housing (R-SSMUH) (5 properties)
  - Schedule B<sub>9</sub> Properties to be rezoned from Residential Two B (R-2B) to Residential Small-Scale Multi-Unit Housing (R-SSMUH) (147 properties)
  - Schedule B<sub>10</sub> Properties to be rezoned from Rural Residential One (RR-1) to Residential Small-Scale Multi-Unit Housing (R-SSMUH) (69 properties)
  - Schedule B<sub>11</sub> Properties to be rezoned from Rural Residential Two (RR-2) to Residential Small-Scale Multi-Unit Housing (R-SSMUH) (119 properties)
  - Schedule B<sub>12</sub> Properties to be rezoned from Residential Two S (RR-2S) to Residential Small-Scale Multi-Unit Housing (R-SSMUH) (3 properties)
  - Schedule B<sub>13</sub> Properties to be rezoned from Rural Residential Three (RR-3) to Residential Small-Scale Multi-Unit Housing (R-SSMUH) (13 properties)
  - Schedule B<sub>14</sub> Properties to be rezoned from Rural Residential Four (RR-4) to Residential Small-Scale Multi-Unit Housing (R-SSMUH) (73 properties)
  - Schedule B<sub>15</sub> Properties to be rezoned from Rural Residential Five (RR-5) to Residential Small-Scale Multi-Unit Housing (R-SSMUH) (36 properties)
  - Schedule B<sub>16</sub> Properties to be rezoned from Residential Rural (R-RU) pursuant to the "Rural Comox Valley Zoning Bylaw No. 520, 2019" (consolidated to October 17, 2023) to Residential Small-Scale Multi-Unit Housing (R-SSMUH) (114 properties)
  - Schedule B<sub>17</sub> Properties to be rezoned from Rural Residential 5 (RR-5) to Agricultural One (A-1) (1 property)
  - Schedule B<sub>18</sub> Properties to be rezoned from Residential One (R-1), Residential One B (R-1B), Residential One C (R-1C), Residential One D (R-1D), Residential Two (R-2), Rural