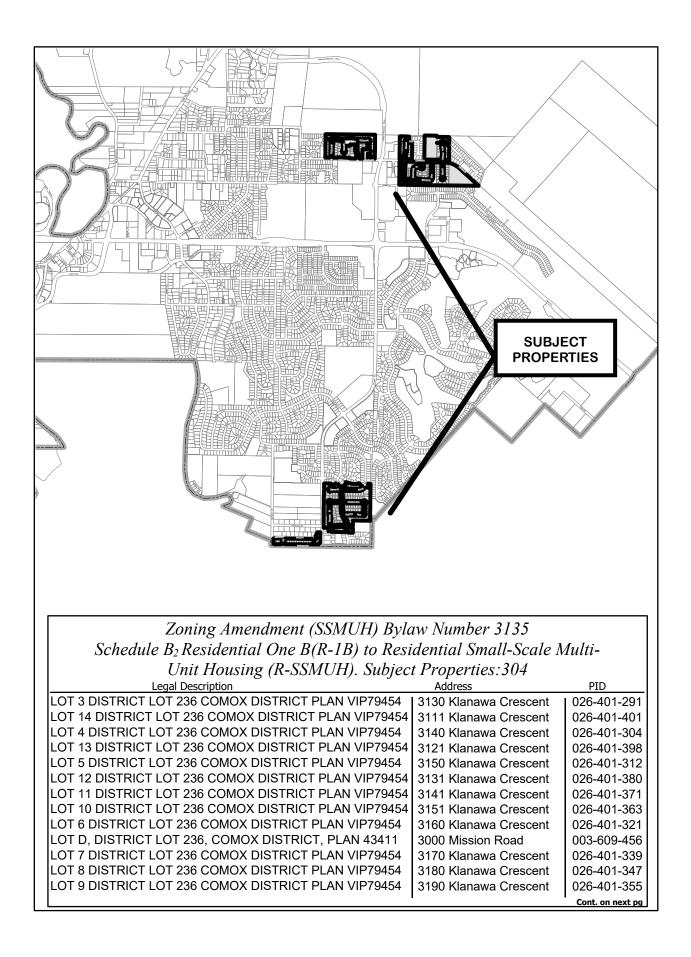

And

i) **REPLACING** the above noted Subsections with:

Residential Small-Scale Multi-Unit Housing **R-SSMUH** 

As shown in Schedule A attached to and forming part of this Bylaw

Page 7 of 10

- 2. That Schedule No. 8, (Zoning Map) to Zoning Bylaw No. 2500, 2007 Appendix A be amended in accordance with Schedules B<sub>1</sub> through B<sub>17</sub>, each schedule containing a list of addresses and legal descriptions of properties to be rezoned to the Residential Small-Scale Multi-Unit (R-SSMUH) Zone, accompanied by a graphic representation of the properties to be rezoned outlined in bold, all Schedules attached to and forming part of this Bylaw, and listed below as follows:
  - Schedule B<sub>1</sub> Properties to be rezoned from Residential One (R-1) to Residential Small-Scale Multi-Unit Housing (R-SSMUH) (2119 properties)
  - Schedule B<sub>2</sub> Properties to be rezoned from Residential One B(R-1B) to Residential Small-Scale Multi-Unit Housing (R-SSMUH) (304 properties)
  - Schedule B<sub>3</sub> Properties to be rezoned from Residential One C(R-1C) to Residential Small-Scale Multi-Unit Housing (R-SSMUH) (41 properties)
  - Schedule B<sub>4</sub> Properties to be rezoned from Residential One D(R-1D) to Residential Small-Scale Multi-Unit Housing (R-SSMUH) (88 properties)
  - Schedule B₅ Properties to be rezoned from Residential One E(R-1E) to Residential Small-Scale Multi-Unit Housing (R-SSMUH) (2 properties)
  - Schedule B<sub>6</sub> Properties to be rezoned from Residential One S(R-1S) to Residential Small-Scale Multi-Unit Housing (R-SSMUH) (93 properties)
  - Schedule B<sub>7</sub> Properties to be rezoned from Residential Two (R-2) to Residential Small-Scale Multi-Unit Housing (R-SSMUH) (2422 properties)
  - Schedule B<sub>8</sub> Properties to be rezoned from Residential Two A (R-2A) to Residential Small-Scale Multi-Unit Housing (R-SSMUH) (5 properties)
  - Schedule B<sub>9</sub> Properties to be rezoned from Residential Two B (R-2B) to Residential Small-Scale Multi-Unit Housing (R-SSMUH) (147 properties)
  - Schedule B<sub>10</sub> Properties to be rezoned from Rural Residential One (RR-1) to Residential Small-Scale Multi-Unit Housing (R-SSMUH) (69 properties)
  - Schedule B<sub>11</sub> Properties to be rezoned from Rural Residential Two (RR-2) to Residential Small-Scale Multi-Unit Housing (R-SSMUH) (119 properties)
  - Schedule B<sub>12</sub> Properties to be rezoned from Residential Two S (RR-2S) to Residential Small-Scale Multi-Unit Housing (R-SSMUH) (3 properties)
  - Schedule B<sub>13</sub> Properties to be rezoned from Rural Residential Three (RR-3) to Residential Small-Scale Multi-Unit Housing (R-SSMUH) (13 properties)
  - Schedule B<sub>14</sub> Properties to be rezoned from Rural Residential Four (RR-4) to Residential Small-Scale Multi-Unit Housing (R-SSMUH) (73 properties)
  - Schedule B<sub>15</sub> Properties to be rezoned from Rural Residential Five (RR-5) to Residential Small-Scale Multi-Unit Housing (R-SSMUH) (36 properties)
  - Schedule B<sub>16</sub> Properties to be rezoned from Residential Rural (R-RU) pursuant to the "Rural Comox Valley Zoning Bylaw No. 520, 2019" (consolidated to October 17, 2023) to Residential Small-Scale Multi-Unit Housing (R-SSMUH) (114 properties)
  - Schedule B<sub>17</sub> Properties to be rezoned from Rural Residential 5 (RR-5) to Agricultural One (A-1) (1 property)
  - Schedule B<sub>18</sub> Properties to be rezoned from Residential One (R-1), Residential One B (R-1B), Residential One C (R-1C), Residential One D (R-1D), Residential Two (R-2), Rural