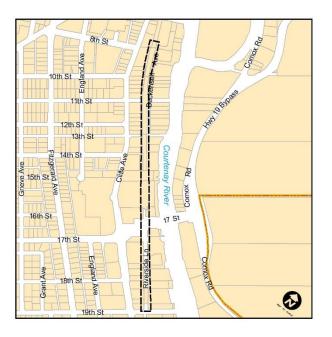

# SANITARY - RIVERSIDE SANITARY TRUNK - 8 ST TO 19 ST UPGRADE - CONSTRUCTION

**Project Description:** 

- 2018 APPROVED PROJECT DESIGN ONLY
- 2019 PROJECT COMPLETE DESIGN AND UPGRADE GRAVITY SANITARY SEWER THROUGH CORRIDOR OF THE COURTENAY RIVERWAY TRAIL
- EXISTING TRUNK MAIN AT CAPACITY