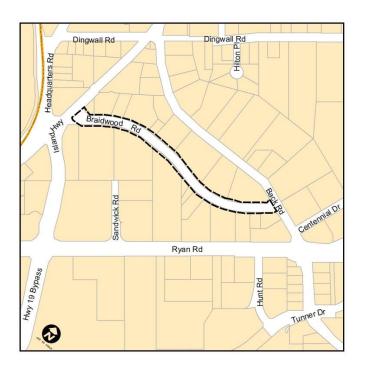

### SANITARY - BRAIDWOOD RD – SANITARY UTILITY DESIGN COMPONENT

**Project Description:** 

- 2018 APPROVED PROJECT DESIGN ONLY
- 2019 PROJECT COMPLETE DESIGN AND INFORM ANTICIPATED 2020 CONSTRUCTION

### **Project Budget**

| Year | Approved<br>Budget | Total Spent | Carry Forward | Requested Budget | Total Budget |
|------|--------------------|-------------|---------------|------------------|--------------|
| 2018 | \$43,500           | \$7,171     | \$36,300      |                  |              |
| 2019 |                    |             |               | \$0              |              |