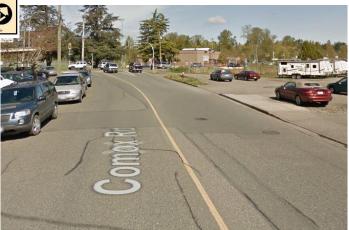

# SANITARY - COMOX RD, LEWIS PARK, RIVER CROSSING SANITARY MAIN REPLACEMENT - DESIGN

**Project Description:** 

- 2018 APPROVED PROJECT DESIGN ONLY
- GRAVITY SANITARY SEWER THROUGH LEWIS
  PARK AND COMOX RD; DECOMMISSIONING
  OF SEWER MAIN CROSSING UNDER
  COURTENAY RIVER
- 2019 PROJECT COMPLETE DESIGN AND INFORM ANTICIPATED 2020 CONSTRUCTION COSTS