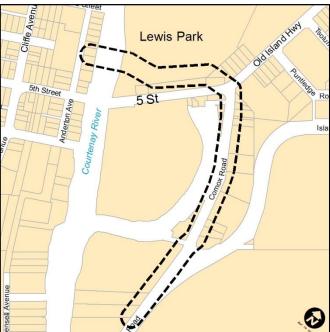

# SANITARY - COMOX RD, LEWIS PARK, RIVER CROSSING SANITARY MAIN REPLACEMENT - DESIGN

**Project Description:** 

- 2018 APPROVED PROJECT DESIGN ONLY
- GRAVITY SANITARY SEWER THROUGH LEWIS
  PARK AND COMOX RD; DECOMMISSIONING
  OF SEWER MAIN CROSSING UNDER
  COURTENAY RIVER
- 2019 PROJECT COMPLETE DESIGN AND INFORM ANTICIPATED 2020 CONSTRUCTION COSTS