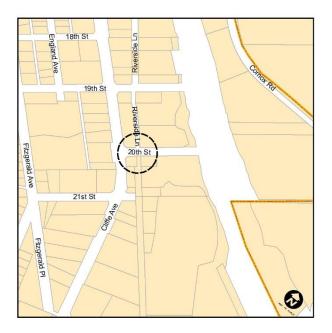

## SANITARY – 20 ST & RIVERSIDE LANE – TRUNK MAIN REALIGNMENT

**Project Description:** 

- 2018 APPROVED PROJECT DESIGN
- INSTALL CHAMBER TO IMPROVE FLOW AT THE CONFLUENCE OF MULTIPLE SEWER TRUNK MAINS.
- 2019 PROJECT COMPLETE DESIGN AND CONSTRUCTION